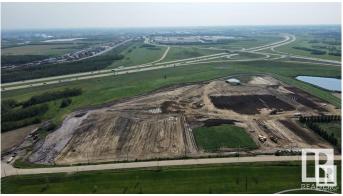

## \$6,340,180

0 Bedroom, 0.00 Bathroom, Land Commercial on 0.00 Acres

Anthony Henday Big Lake, Edmonton, AB

There are no other parcels of land for sale along the Anthony Henday that have this exposure and access. This is far the best location, one of the most high traffic areas and there is direct access on and off of the Anthony Henday. There are 2 separately titled lots; 5.34 and 7.07 aces in size. These newly subdivided Commercial Industrial lots are shovel ready for immediate development, and there are no off-site levies. If you do not require the whole 12.41-acres, the Seller is willing to do a lot line adjustment and possibly re-subdivide the land to accommodate.