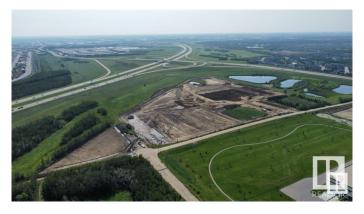

## \$6,340,180

0 Bedroom, 0.00 Bathroom, Land Commercial on 0.00 Acres

Anthony Henday Big Lake, Edmonton, AB

There are no other parcels of land for sale along the Anthony Henday that have this exposure and access. This is far the best location, one of the most high traffic areas and there is direct access on and off of the Anthony Henday. There are 2 separately titled lots; 5.34 and 7.07 aces in size. These newly subdivided Commercial Industrial lots are shovel ready for immediate development, and there are no off-site levies. If you do not require the whole 12.41-acres, the Seller is willing to do a lot line adjustment and possibly re-subdivide the land to accommodate.