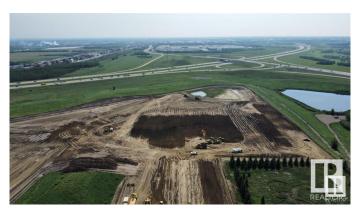

## \$6,340,180

0 Bedroom, 0.00 Bathroom, Land Commercial on 0.00 Acres

Anthony Henday Big Lake, Edmonton, AB

There are no other parcels of land for sale along the Anthony Henday that have this exposure and access. This is far the best location, one of the most high traffic areas and there is direct access on and off of the Anthony Henday. There are 2 separately titled lots; 5.34 and 7.07 aces in size. These newly subdivided Commercial Industrial lots are shovel ready for immediate development, and there are no off-site levies. If you do not require the whole 12.41-acres, the Seller is willing to do a lot line adjustment and possibly re-subdivide the land to accommodate.