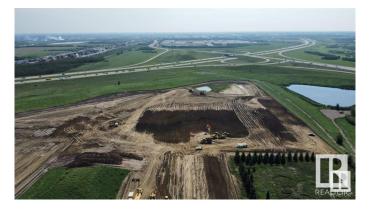

## \$3,502,980

0 Bedroom, 0.00 Bathroom, Land Commercial on 0.00 Acres

Anthony Henday Big Lake, Edmonton, AB

There are no other parcels of land for sale along the Anthony Henday that have this exposure and access. This is far the best location, one of the most high traffic areas and there is direct access on and off of the Anthony Henday. This newly subdivided Commercial/Industrial lot is shovel ready and is ready for immediate development. There are no off-site levies. The asking price per acre is \$495,000.00. There is a 5.34-acre parcel of land attached to this land, Buyer could have up to 12.41-acres if required. Don't miss out on this amazing opportunity. If you require a smaller piece of land, the Seller is willing to look at re-subdividing to accommodate.