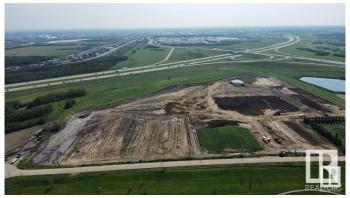

## \$3,502,980

0 Bedroom, 0.00 Bathroom, Land Commercial on 0.00 Acres

Anthony Henday Big Lake, Edmonton, AB

There are no other parcels of land for sale along the Anthony Henday that have this exposure and access. This is far the best location, one of the most high traffic areas and there is direct access on and off of the Anthony Henday. This newly subdivided Commercial/Industrial lot is shovel ready and is ready for immediate development. There are no off-site levies. The asking price per acre is \$495,000.00. There is a 5.34-acre parcel of land attached to this land, Buyer could have up to 12.41-acres if required. Don't miss out on this amazing opportunity. If you require a smaller piece of land, the Seller is willing to look at re-subdividing to accommodate.