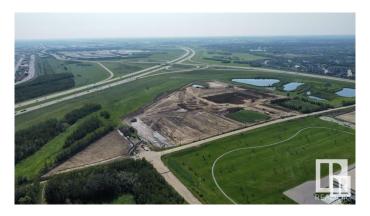

## \$3,502,980

0 Bedroom, 0.00 Bathroom, Land Commercial on 0.00 Acres

Anthony Henday Big Lake, Edmonton, AB

There are no other parcels of land for sale along the Anthony Henday that have this exposure and access. This is far the best location, one of the most high traffic areas and there is direct access on and off of the Anthony Henday. This newly subdivided Commercial/Industrial lot is shovel ready and is ready for immediate development. There are no off-site levies. The asking price per acre is \$495,000.00. There is a 5.34-acre parcel of land attached to this land, Buyer could have up to 12.41-acres if required. Don't miss out on this amazing opportunity. If you require a smaller piece of land, the Seller is willing to look at re-subdividing to accommodate.