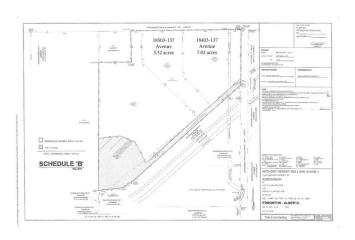

#### \$2,793,000

0 Bedroom, 0.00 Bathroom, Land Commercial on 0.00 Acres

Anthony Henday Big Lake, Edmonton, AB

There are no other parcels of land for sale along the Anthony Henday that have this exposure and access. This is far the best location, one of the most high traffic areas and there is direct access on and off of the Anthony Henday. This newly subdivided Commercial/Industrial lot is shovel ready and is ready for immediate development. There are no off-site levies. The asking price per acre is \$523,000.00. There is a 7.07-acre parcel of land attached to this land, Buyer could have up to 12.41-acres if required. Don't miss out on this amazing opportunity. If you require a smaller piece of land, the Seller is willing to look at re-subdividing to accommodate.

## **Community Information**

Address 18503 137 Avenue

Area Edmonton

Subdivision Anthony Henday Big Lake

City Edmonton
County ALBERTA

Province AB

Postal Code T5V 1T4