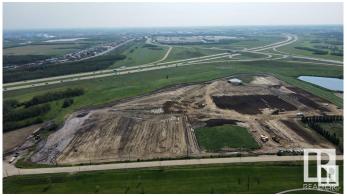

#### \$2,793,000

0 Bedroom, 0.00 Bathroom, Land Commercial on 0.00 Acres

Anthony Henday Big Lake, Edmonton, AB

There are no other parcels of land for sale along the Anthony Henday that have this exposure and access. This is far the best location, one of the most high traffic areas and there is direct access on and off of the Anthony Henday. This newly subdivided Commercial/Industrial lot is shovel ready and is ready for immediate development. There are no off-site levies. The asking price per acre is \$523,000.00. There is a 7.07-acre parcel of land attached to this land, Buyer could have up to 12.41-acres if required. Don't miss out on this amazing opportunity. If you require a smaller piece of land, the Seller is willing to look at re-subdividing to accommodate.