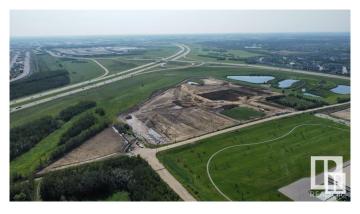

#### \$2,793,000

0 Bedroom, 0.00 Bathroom, Land Commercial on 0.00 Acres

Anthony Henday Big Lake, Edmonton, AB

There are no other parcels of land for sale along the Anthony Henday that have this exposure and access. This is far the best location, one of the most high traffic areas and there is direct access on and off of the Anthony Henday. This newly subdivided Commercial/Industrial lot is shovel ready and is ready for immediate development. There are no off-site levies. The asking price per acre is \$523,000.00. There is a 7.07-acre parcel of land attached to this land, Buyer could have up to 12.41-acres if required. Don't miss out on this amazing opportunity. If you require a smaller piece of land, the Seller is willing to look at re-subdividing to accommodate.