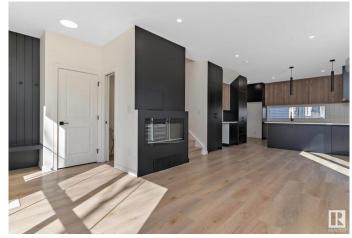

## \$2,699,000

3 Bedroom, 3.50 Bathroom, 4,265 sqft Single Family on 0.00 Acres

Bonnie Doon, Edmonton, AB

Discover exceptional investment opportunity with this beautifully designed 4-plex with legal basement suites by House of Modernity. This property has a projected rental income of \$187,000 annually. Ideally situated in a prime location, this property features four legal suites, each with 9 ft ceilings, a sophisticated 2-bedroom, 2-bathroom ensuite layout perfect for working professionals. The design accommodates individual needs while providing a separate entrance for the legal basement suite, enhancing privacy and rental flexibility. The large basement includes a bedroom and a cozy living area, ideal for additional sleeping arrangements, all highlighted by vaulted ceilings, high-end finishes, and a designer lighting package.

### Interior

Interior Features ensuite bathroom

Appliances Dryer-Two, Refrigerators-Two, Washers-Two, Microwave Hood Fan-Two

Heating Forced Air-1, Natural Gas

Stories 2
Has Suite Yes
Has Basement Yes

Basement Full, Finished