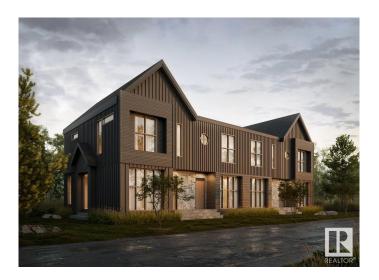

## \$2,699,000

3 Bedroom, 3.50 Bathroom, 4,265 sqft Single Family on 0.00 Acres

Bonnie Doon, Edmonton, AB

Discover exceptional investment opportunity with this beautifully designed 4-plex with legal basement suites by House of Modernity. This property has a projected rental income of \$187,000 annually. Ideally situated in a prime location, this property features four legal suites, each with 9 ft ceilings, a sophisticated 2-bedroom, 2-bathroom ensuite layout perfect for working professionals. The design accommodates individual needs while providing a separate entrance for the legal basement suite, enhancing privacy and rental flexibility. The large basement includes a bedroom and a cozy living area, ideal for additional sleeping arrangements, all highlighted by vaulted ceilings, high-end finishes, and a designer lighting package.

### Interior

Interior Features ensuite bathroom

Appliances Dryer-Two, Refrigerators-Two, Washers-Two, Microwave Hood Fan-Two

Heating Forced Air-1, Natural Gas

Stories 2
Has Suite Yes
Has Basement Yes

Basement Full, Finished