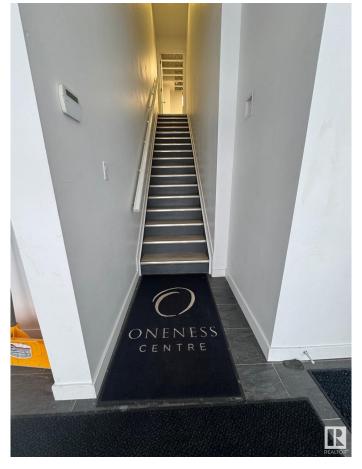

### \$0

0 Bedroom, 0.00 Bathroom, Office on 0.00 Acres

Queen Mary Park, Edmonton, AB

1,440 SF private retail/office/medical wellness suite within the Oneness Centre. Previous used as a retail bridal shop. Features a large open showroom or office space, with large private offices. Synergize with other medical and holistic uses! The centre has common washrooms and lobby/waiting area. \$2,500 per month includes rent, operating costs and utilities! Located above the popular Brew & Bloom!