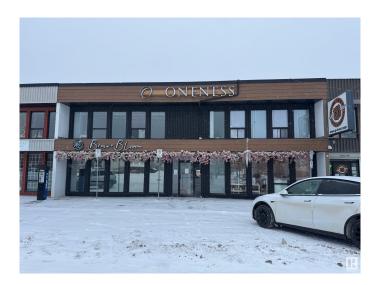

# **\$0 - 201 10550 115 Street, Edmonton**

MLS® #E4416299

### \$0

0 Bedroom, 0.00 Bathroom, Office on 0.00 Acres

Queen Mary Park, Edmonton, AB

1,440 SF private retail/office/medical wellness suite within the Oneness Centre. Previous used as a retail bridal shop. Features a large open showroom or office space, with large private offices. Synergize with other medical and holistic uses! The centre has common washrooms and lobby/waiting area. \$2,500 per month includes rent, operating costs and utilities! Located above the popular Brew & Bloom!