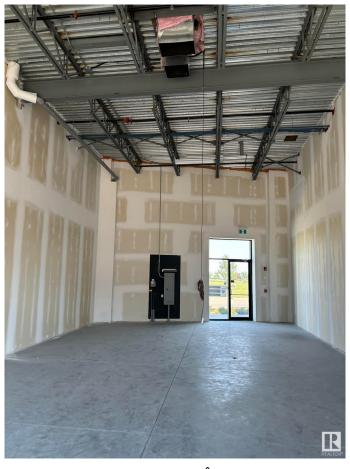

### \$0

0 Bedroom, 0.00 Bathroom, Retail on 0.00 Acres

Mistatim Industrial, Edmonton, AB

Facing main road. Access front and back. Ideal for a retail business, restaurant, office. Great location between Edmonton and St. Albert. Very reasonable rent. Also this unit is for sale at \$458,000.00

## **Exterior**

Exterior Block
Construction Block