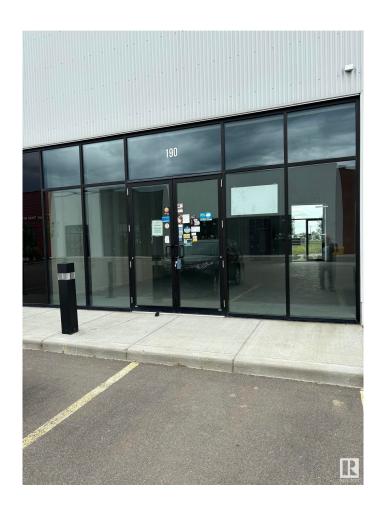

# **\$0 - 190 Mistatim Road, Edmonton**

MLS® #E4415808

### \$0

0 Bedroom, 0.00 Bathroom, Retail on 0.00 Acres

Mistatim Industrial, Edmonton, AB

Facing main road. Access front and back. Ideal for a retail business, restaurant, office. Great location between Edmonton and St. Albert. Very reasonable rent. Also this unit is for sale at \$458,000.00

## **Community Information**

Address 190 Mistatim Road

Active

Area Edmonton

Subdivision Mistatim Industrial

City Edmonton
County ALBERTA

Province AB

Postal Code T6V 0M8