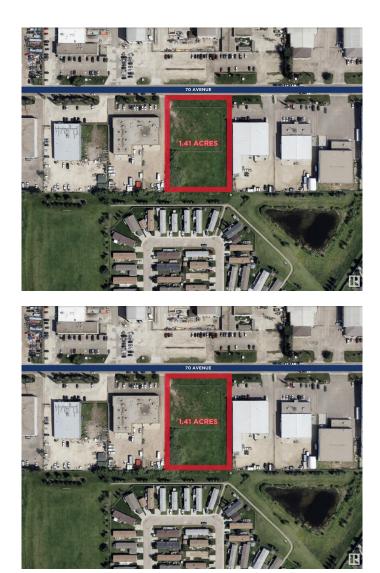

#### \$1,300,000

0 Bedroom, 0.00 Bathroom, Land Commercial on 0.00 Acres

Maple Ridge Industrial, Edmonton, AB

A RARE FIND!!! Small industrial land parcel and, approximately, 1.41 Acres is available for sale immediately. This Parcel is located in highly desired South East Part (Maple Industrial) of the City. This serviced land has approximately 200 feet frontage to 70 Avenue, and is just off 17 street. Great connectivity with minutes off, to and from, Sherwood Park Freeway, Anthony Henday Drive and, Whitemud Drive. Potential usages for a future development include but not limited to: Warehouse, Storage and distribution centre, Self Storage, Manufacturing, Processing of raw material and, vehicle repair and service centre. Geotech and, Phase 1 Environmental Reports from late 2023 are on file.