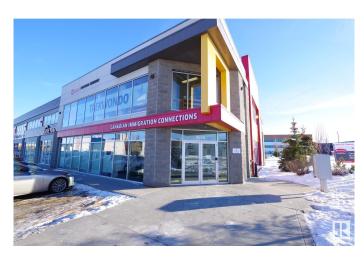

# \$520,000 - 102 9058 22 Avenue, Edmonton

MLS® #E4415776

#### \$520,000

0 Bedroom, 0.00 Bathroom, Retail on 0.00 Acres

Summerside, Edmonton, AB

Excellent main floor retail/office opportunity in the highly desired Ellerslie Industrial Business Zone! With excellent visibility and easy access to major arteries like Anthony Henday and the QE2 highway, this property offers convenience and exposure for your business like no other. Featuring 1,692 square feet of space, 6 assigned parking stalls, two bathrooms, and more - this property has everything you need to take your business to the next level.