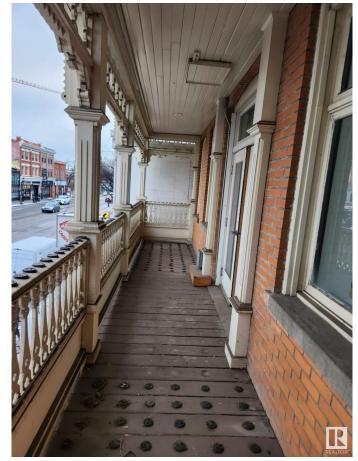

## \$0

0 Bedroom, 0.00 Bathroom, Office on 0.00 Acres

Strathcona, Edmonton, AB

Opportunity to locate your business within Dominion on Whyte, a development blending modern features with historic charm. This fully accessible building on Whyte Avenue offers elevator access to all floors, with spaces starting at 1,345 sq.ft.± and full-floor options up to 3,671 sq.ft.±, including finished units and spaces for tenant improvements. Located on Whyte Avenue's stretch between Gateway Boulevard and Calgary Trail, it is surrounded by popular tenants like Yelo'd Ice Cream and The Woodrack Café, attracting a wide range of clientele. The building features secured access, video surveillance, and regular security visits.