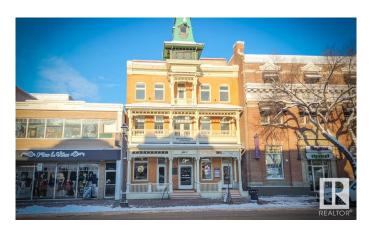

## \$0

0 Bedroom, 0.00 Bathroom, Office on 0.00 Acres

Strathcona, Edmonton, AB

Opportunity to locate your business within Dominion on Whyte, a development blending modern features with historic charm. This fully accessible building on Whyte Avenue offers elevator access to all floors, with spaces starting at 1,345 sq.ft.± and full-floor options up to 3,671 sq.ft.±, including finished units and spaces for tenant improvements. Located on Whyte Avenue's stretch between Gateway Boulevard and Calgary Trail, it is surrounded by popular tenants like Yelo'd Ice Cream and The Woodrack Café, attracting a wide range of clientele. The building features secured access, video surveillance, and regular security visits.