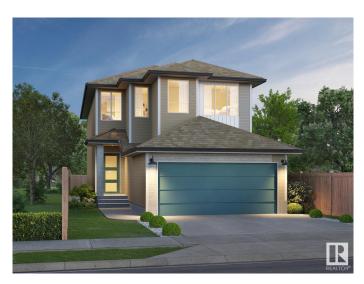

#### \$599,998

3 Bedroom, 2.50 Bathroom, 2,153 sqft Single Family on 0.00 Acres

Chappelle Area, Edmonton, AB

Welcome to the "Columbia― built by the award winning Pacesetter homes and is located on a quiet street in the heart Crimson at Chappelle. This unique property in Keswick offers nearly 2155 sq ft of living space. The main floor features a large front entrance which has a large flex room next to it which can be used a bedroom/ office if needed, as well as an open kitchen with quartz counters, and a large walkthrough pantry that is leads through to the mudroom and garage. Large windows allow natural light to pour in throughout the house. Upstairs you'II find 3 large bedrooms and a good sized bonus room. This is the perfect place to call home and the best part is this home backs onto a large greenspace so no neighborhood behind you. This home has a side separate entrance perfect for a future legal suite or nanny suite. \*\*\* Home is under construction and will be complete in the spring, the photos being used are from the exact home recently built colors may vary, home to be complete by June 2025 \*\*\*