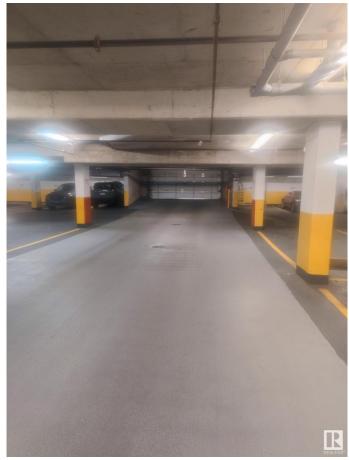

### \$23,600

0 Bedroom, 0.00 Bathroom, Condo / Townhouse on 0.00 Acres

WîhkwÃantôwin, Edmonton, AB

Anyone Can Purchase!!! Are you living Downtown and running out of underground parking for your vehicles? Here's your chance to own an underground parking stall in the heart of Downtown Edmonton! Located in The Venetian on the upper parking level, this stall is perfect for residents, nearby workers, or anyone needing a secure parking solution. Ownership in the building is not required, so whether you live or work nearby, this spot is yours to use. Conveniently close to the Edmonton LRT and transit options, this stall is currently leased for \$140/month, offering both utility and income potential. Don't miss this rare opportunity to secure premium downtown parking!

## **Amenities**

Parking Spaces 1

Parking Underground