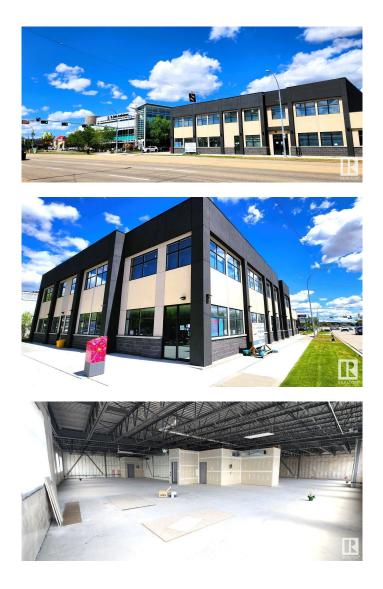

#### \$0

0 Bedroom, 0.00 Bathroom, Office on 0.00 Acres

Prince Charles, Edmonton, AB

Discover 5,522 sq. ft. of high-visibility second-floor retail/office space on bustling 118 Avenue, complete with digital signage for maximum exposure(\$). This space is demisable, offering flexibility to suit your business needs, and is surrounded by thriving establishments like McDonald's, St. John Ambulance, a busy daycare, and a popular restaurant. PERFECT FOR PROFESSIONAL OFFICES, SERVICE-ORIENTED BUSINESSES, OR COMMUNITY-DRIVEN ORGANIZATIONS, it features ample rear and street parking for seamless accessibility. Strategically located just minutes from the vibrant 124 Street district, the expanding Blatchford development, and downtown Edmonton, this prime location offers unparalleled growth potential. Secure your ideal layout today and watch your business thrive!