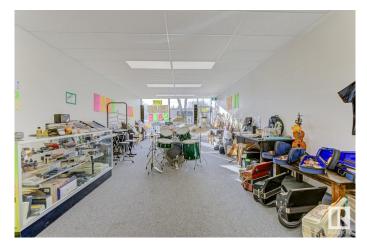

### \$2,350,000

0 Bedroom, 0.00 Bathroom, Retail on 0.00 Acres

Garneau, Edmonton, AB

The Lillo Building, an iconic Edmonton landmark on fabulous Whyte Avenue. Whyte & 109th is one of the busiest intersections in the city, boasting tens of thousands of vehicles and pedestrians daily, visibility and access is unsurpassed. Nearby U of A students and residents citywide frequent Whyte Ave businesses, Edmontons hotspot for dining, shopping, entertainment and lifestyle. The building features over 7800 square feet (main and upper floor) over 2600 basement square feet, two turnkey storefront spaces, both with basements and direct sidewalk access to Whyte Avenue, multiple upstairs retail and/or office spaces with direct sidewalk access and multiple parking spaces with direct alley and rear building access. Recently upgraded and renovated. This is a superb location for your business to call home, an excellent opportunity to property manage as an investment, or both. Don't let this â€~once in a lifetime' property pass you by!