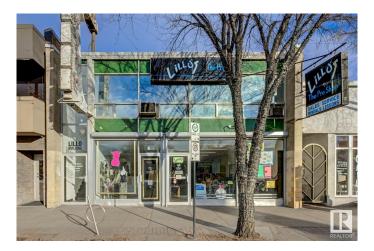

# \$2,350,000 - 10848 82 Avenue, Edmonton

MLS® #E4414883

### \$2,350,000

0 Bedroom, 0.00 Bathroom, Retail on 0.00 Acres

Garneau, Edmonton, AB

The Lillo Building, an iconic Edmonton landmark on fabulous Whyte Avenue. Whyte & 109th is one of the busiest intersections in the city, boasting tens of thousands of vehicles and pedestrians daily, visibility and access is unsurpassed. Nearby U of A students and residents citywide frequent Whyte Ave businesses, Edmontons hotspot for dining, shopping, entertainment and lifestyle. The building features over 7800 square feet (main and upper floor) over 2600 basement square feet, two turnkey storefront spaces, both with basements and direct sidewalk access to Whyte Avenue, multiple upstairs retail and/or office spaces with direct sidewalk access and multiple parking spaces with direct alley and rear building access. Recently upgraded and renovated. This is a superb location for your business to call home, an excellent opportunity to property manage as an investment, or both. Don't let this â€~once in a lifetime' property pass you by!