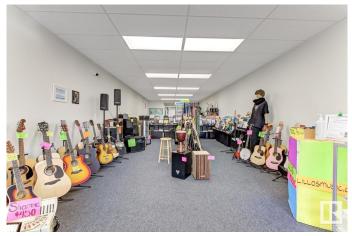

### \$2,350,000

0 Bedroom, 0.00 Bathroom, Retail on 0.00 Acres

Garneau, Edmonton, AB

The Lillo Building, an iconic Edmonton landmark on fabulous Whyte Avenue. Whyte & 109th is one of the busiest intersections in the city, boasting tens of thousands of vehicles and pedestrians daily, visibility and access is unsurpassed. Nearby U of A students and residents citywide frequent Whyte Ave businesses, Edmontons hotspot for dining, shopping, entertainment and lifestyle. The building features over 7800 square feet (main and upper floor) over 2600 basement square feet, two turnkey storefront spaces, both with basements and direct sidewalk access to Whyte Avenue, multiple upstairs retail and/or office spaces with direct sidewalk access and multiple parking spaces with direct alley and rear building access. Recently upgraded and renovated. This is a superb location for your business to call home, an excellent opportunity to property manage as an investment, or both. Don't let this â€~once in a lifetime' property pass you by!