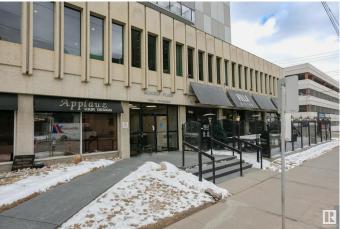

#### \$450,000

0 Bedroom, 0.00 Bathroom, Office on 0.00 Acres

Oliver, Edmonton, AB

Exceptional commercial space in the heart of Downtown Edmonton, currently utilized as a law office but suitable for any professional office needs. Located on the corner of 110 Ave & 116 St, across from the historic LeMarchand Mansion and Grant Notley Park, this mixed-use building offers prime visibility and convenience. The property features 7 large offices, a spacious boardroom, a fully equipped kitchen, a welcoming reception area, and a central space perfect for additional desks or modular workstations. All offices boast expansive windows, filling the space with natural light. The building also has its own parkade, ensuring ample parking for staff and clients. Residential units above the commercial space create a vibrant, mixed-use environment. Don't miss this rare opportunity to secure a beautifully designed office space in a prestigious downtown location.