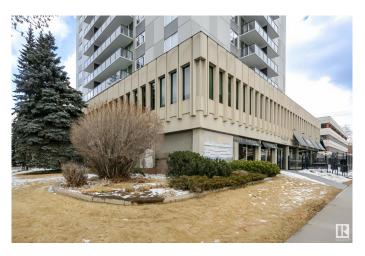

#### \$450,000

0 Bedroom, 0.00 Bathroom, Office on 0.00 Acres

Oliver, Edmonton, AB

Exceptional commercial space in the heart of Downtown Edmonton, currently utilized as a law office but suitable for any professional office needs. Located on the corner of 110 Ave & 116 St, across from the historic LeMarchand Mansion and Grant Notley Park, this mixed-use building offers prime visibility and convenience. The property features 7 large offices, a spacious boardroom, a fully equipped kitchen, a welcoming reception area, and a central space perfect for additional desks or modular workstations. All offices boast expansive windows, filling the space with natural light. The building also has its own parkade, ensuring ample parking for staff and clients. Residential units above the commercial space create a vibrant, mixed-use environment. Don't miss this rare opportunity to secure a beautifully designed office space in a prestigious downtown location.