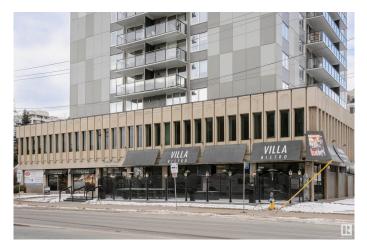

#### \$450,000

0 Bedroom, 0.00 Bathroom, Office on 0.00 Acres

Oliver, Edmonton, AB

Exceptional commercial space in the heart of Downtown Edmonton, currently utilized as a law office but suitable for any professional office needs. Located on the corner of 110 Ave & 116 St, across from the historic LeMarchand Mansion and Grant Notley Park, this mixed-use building offers prime visibility and convenience. The property features 7 large offices, a spacious boardroom, a fully equipped kitchen, a welcoming reception area, and a central space perfect for additional desks or modular workstations. All offices boast expansive windows, filling the space with natural light. The building also has its own parkade, ensuring ample parking for staff and clients. Residential units above the commercial space create a vibrant, mixed-use environment. Don't miss this rare opportunity to secure a beautifully designed office space in a prestigious downtown location.