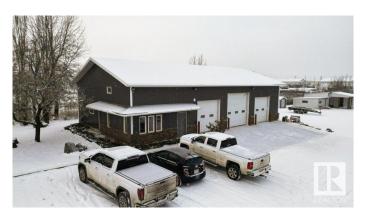

#### \$1,350,000

0 Bedroom, 0.00 Bathroom, Industrial on 0.00 Acres

Winterburn Industrial Area West, Edmonton, AB

2937 Sq ft Building on 1.28 acres in Winterburn. Additional 440 sq. ft. Mezzanine for addition offices or board room. 3 over head doors and additional storage buildings. Land is compacted gravel, fully fenced and gated. Great opportunity for trucking Companies, manufacturers and more.

Built in 2006

### **Exterior**

Exterior Metal Construction Metal