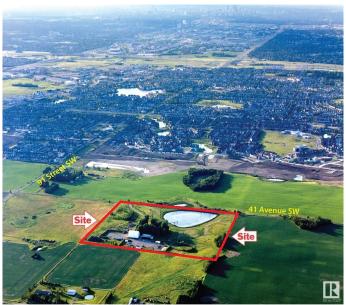

#### \$3,300,000

0 Bedroom, 0.00 Bathroom, Land Commercial on 0.00 Acres

Edmonton South East, Edmonton, AB

Recently REDUCED !! Own a piece of South Edmonton's booming future! We're offering a unique opportunity to acquire strategically located land with immense potential. Prime Location: Situated in the heart of South Edmonton, this land enjoys close proximity to jobs, shopping, nature, and everything you need for a thriving lifestyle. Explosive Growth: South Edmonton is experiencing phenomenal growth, making this an ideal time to invest in its future. Appreciating Value: As the planning phase advances towards development, the value of this land is poised to significantly appreciate. Don't miss out! Secure your stake in Edmonton's exciting future.

## **Community Information**

Address 8415 41 Avenue

Area Edmonton

Subdivision Edmonton South East

City Edmonton
County ALBERTA

Province AB

Postal Code T6X 2T9