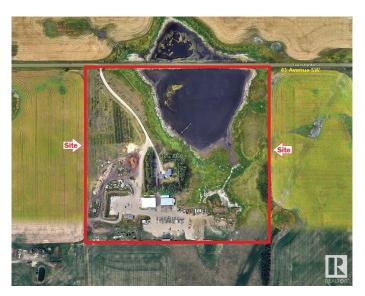

#### \$3,300,000

0 Bedroom, 0.00 Bathroom, Land Commercial on 0.00 Acres

Edmonton South East, Edmonton, AB

Recently REDUCED !! Own a piece of South Edmonton's booming future! We're offering a unique opportunity to acquire strategically located land with immense potential. Prime Location: Situated in the heart of South Edmonton, this land enjoys close proximity to jobs, shopping, nature, and everything you need for a thriving lifestyle. Explosive Growth: South Edmonton is experiencing phenomenal growth, making this an ideal time to invest in its future. Appreciating Value: As the planning phase advances towards development, the value of this land is poised to significantly appreciate. Don't miss out! Secure your stake in Edmonton's exciting future.

## **Community Information**

Address 8415 41 Avenue

Area Edmonton

Subdivision Edmonton South East

City Edmonton
County ALBERTA

Province AB

Postal Code T6X 2T9