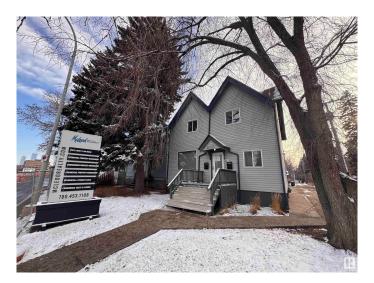

# \$0 - 12615 Stony Plain Road, Edmonton

MLS® #E4414596

#### \$0

0 Bedroom, 0.00 Bathroom, Office on 0.00 Acres

Westmount, Edmonton, AB

Relocate your business to this charming character office on Stony Plain Road only minutes from downtown Edmonton. This property has been upgraded to suite many desirable business uses. Comes with 7 dedicated parking stalls which can be parked tandem, plus lots of side street parking. Just under 2,000 sq.ft. This property offers a main floor reception/office, board room, large open office with kitchen and main floor washroom. The second floor offers 4 private offices and washroom. The third floor loft was used as a smaller meeting room and is presently set up as an open office for 2. Great opportunity with the future LRT out front with high visibility and close proximity to downtown but with ample parking. Ideal for professional uses. Min flexible 24 month term.

#### **Essential Information**

MLS® # E4414596

Bathrooms 0.00
Acres 0.00
Year Built 1927
Type Office
Status Active