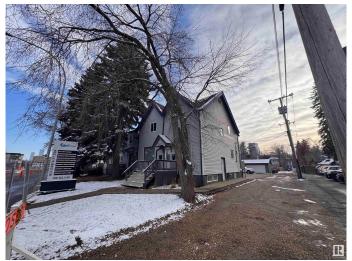

# \$0 - 12615 Stony Plain Road, Edmonton

MLS® #E4414596

#### \$0

0 Bedroom, 0.00 Bathroom, Office on 0.00 Acres

Westmount, Edmonton, AB

Relocate your business to this charming character office on Stony Plain Road only minutes from downtown Edmonton. This property has been upgraded to suite many desirable business uses. Comes with 7 dedicated parking stalls which can be parked tandem, plus lots of side street parking. Just under 2,000 sq.ft. This property offers a main floor reception/office, board room, large open office with kitchen and main floor washroom. The second floor offers 4 private offices and washroom. The third floor loft was used as a smaller meeting room and is presently set up as an open office for 2. Great opportunity with the future LRT out front with high visibility and close proximity to downtown but with ample parking. Ideal for professional uses. Min flexible 24 month term.

#### **Essential Information**

MLS® # E4414596

Bathrooms 0.00
Acres 0.00
Year Built 1927
Type Office
Status Active