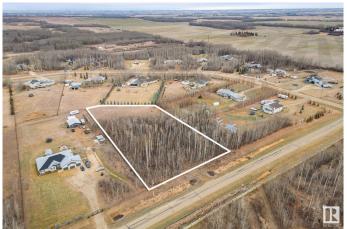

## \$289,900

0 Bedroom, 0.00 Bathroom, Rural on 2.15 Acres

Century Estates East, Rural Parkland County, AB

Rare Find! Welcome to Century Estates East. Just a few minutes north of Spruce Grove, this is a 2.15 Acre Treed Lot is situated in an almost fully developed acreage neighborhood. Build your dream home in an absolutely tranquil setting. One of the last remaining lots in Century Estates, and one of only a few that are encased in trees. Power and gas at the property line, and just 6 minutes from Spruce Grove. Don't miss this amazing opportunity!

## **Exterior**

Exterior Features Backs Onto Park/Trees, Fruit Trees/Shrubs, Golf Nearby, Private

Setting, Treed Lot