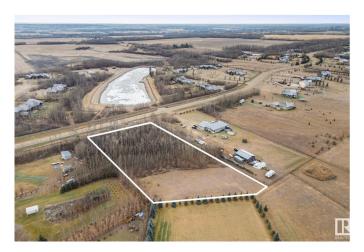

## \$289,900

0 Bedroom, 0.00 Bathroom, Rural on 2.15 Acres

Century Estates East, Rural Parkland County, AB

Rare Find! Welcome to Century Estates East. Just a few minutes north of Spruce Grove, this is a 2.15 Acre Treed Lot is situated in an almost fully developed acreage neighborhood. Build your dream home in an absolutely tranquil setting. One of the last remaining lots in Century Estates, and one of only a few that are encased in trees. Power and gas at the property line, and just 6 minutes from Spruce Grove. Don't miss this amazing opportunity!

## **Exterior**

Exterior Features Backs Onto Park/Trees, Fruit Trees/Shrubs, Golf Nearby, Private

Setting, Treed Lot