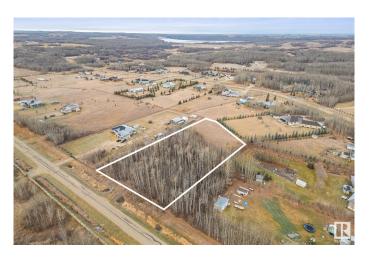

## \$289,900

0 Bedroom, 0.00 Bathroom, Rural on 2.15 Acres

Century Estates East, Rural Parkland County, AB

Rare Find! Welcome to Century Estates East. Just a few minutes north of Spruce Grove, this is a 2.15 Acre Treed Lot is situated in an almost fully developed acreage neighborhood. Build your dream home in an absolutely tranquil setting. One of the last remaining lots in Century Estates, and one of only a few that are encased in trees. Power and gas at the property line, and just 6 minutes from Spruce Grove. Don't miss this amazing opportunity!

## **Exterior**

Exterior Features Backs Onto Park/Trees, Fruit Trees/Shrubs, Golf Nearby, Private

Setting, Treed Lot