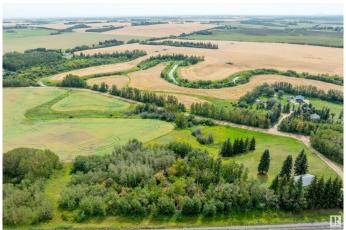

## \$375,000

0 Bedroom, 0.00 Bathroom, Rural on 4.00 Acres

None, Rural Sturgeon County, AB

Discover 4 picturesque acres featuring a blend of treed and open spaces, offering multiple options of building sites. Nestled beside rolling fields, this property provides the ideal canvas to design your dream home. Zoned agricultural, with future development potential as outlined by Sturgeon County, it offers versatility and opportunity. Conveniently located near Hwy 28 and Hwy 37, enjoy easy access to Edmonton, St. Albert, Morinville, etc. With no subdivision restrictions, the possibilities are endlessâ€"create the life you've always envisioned!