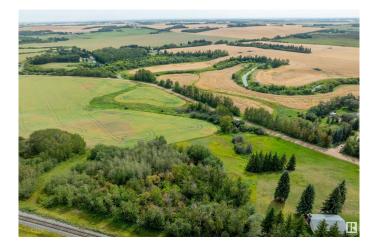

## \$375,000

0 Bedroom, 0.00 Bathroom, Rural on 4.00 Acres

None, Rural Sturgeon County, AB

Discover 4 picturesque acres featuring a blend of treed and open spaces, offering multiple options of building sites. Nestled beside rolling fields, this property provides the ideal canvas to design your dream home. Zoned agricultural, with future development potential as outlined by Sturgeon County, it offers versatility and opportunity. Conveniently located near Hwy 28 and Hwy 37, enjoy easy access to Edmonton, St. Albert, Morinville, etc. With no subdivision restrictions, the possibilities are endlessâ€"create the life you've always envisioned!