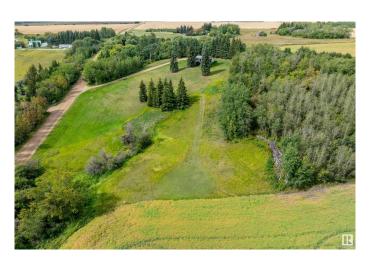

## \$375,000

0 Bedroom, 0.00 Bathroom, Rural on 4.00 Acres

None, Rural Sturgeon County, AB

Discover 4 picturesque acres featuring a blend of treed and open spaces, offering multiple options of building sites. Nestled beside rolling fields, this property provides the ideal canvas to design your dream home. Zoned agricultural, with future development potential as outlined by Sturgeon County, it offers versatility and opportunity. Conveniently located near Hwy 28 and Hwy 37, enjoy easy access to Edmonton, St. Albert, Morinville, etc. With no subdivision restrictions, the possibilities are endlessâ€"create the life you've always envisioned!