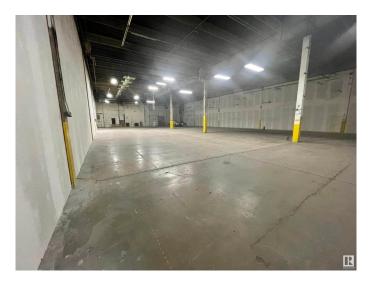

## \$1,400,000

0 Bedroom, 0.00 Bathroom, Industrial on 0.00 Acres

Strathcona Industrial Park, Edmonton, AB

Located in a high-traffic area of South-Central Edmonton, 4028 101 St NW offers a prime commercial space with excellent street visibility and easy access to major routes like White mud Drive and Calgary Trail Invest in your own future and own your own space zoned Business Industrial.. 1B Sprinkler& Fire Alarm, Gas Fired Unit Heaters, 24 Ft Ceilings 30x40 Ft column grid,193x40ft clear span Large Marshalling area for loading, Dock Loading, Ramped up-to-grade can be accommodated. Concrete Construction with crane capable ,24 ft. ceilings Private railway spur to rear freight loading 1/2 block from CN modal yard

### **Exterior**

Exterior Concrete
Construction Concrete