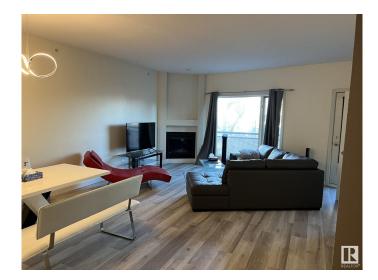

### \$268,000

2 Bedroom, 2.00 Bathroom, 1,055 sqft Condo / Townhouse on 0.00 Acres

WîhkwÃantôwin, Edmonton, AB

Metropol executive penthouse, 2 bedrooms, 2 baths, 1055 sqft., 9 foot ceilings, open island kitchen with white cupboards. Tile and laminate throughout except in the master bedroom has carpet, ceiling to floor windows. French doors open off living room to second bedroom which is set up as a den.Gas fireplace in living room, gas BBQ outlet on balcony. Upscale condominium in excellent condition.Quiet building, underground parking with storage in front.Close to shopping,the art district, walk and bike trails. Bus and LRT to downtown and U of A.

#### Interior

Interior Features ensuite bathroom

Appliances Dishwasher-Built-In, Dryer, Hood Fan, Refrigerator, Stacked

Washer/Dryer, Stove-Electric, Window Coverings

Heating In Floor Heat System, Natural Gas

Fireplace Yes

Fireplaces Corner