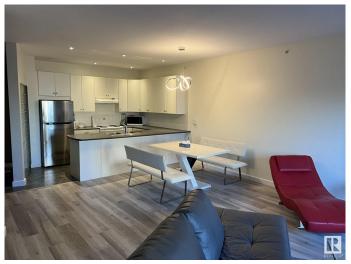

### \$268,000

2 Bedroom, 2.00 Bathroom, 1,055 sqft Condo / Townhouse on 0.00 Acres

WîhkwÃantôwin, Edmonton, AB

Metropol executive penthouse, 2 bedrooms, 2 baths, 1055 sqft., 9 foot ceilings, open island kitchen with white cupboards. Tile and laminate throughout except in the master bedroom has carpet, ceiling to floor windows. French doors open off living room to second bedroom which is set up as a den.Gas fireplace in living room, gas BBQ outlet on balcony. Upscale condominium in excellent condition.Quiet building, underground parking with storage in front.Close to shopping,the art district, walk and bike trails. Bus and LRT to downtown and U of A.

#### Interior

Interior Features ensuite bathroom

Appliances Dishwasher-Built-In, Dryer, Hood Fan, Refrigerator, Stacked

Washer/Dryer, Stove-Electric, Window Coverings

Heating In Floor Heat System, Natural Gas