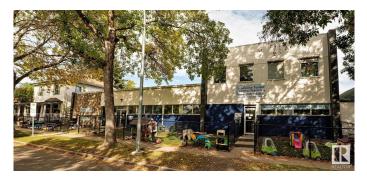

### \$3,625,000

0 Bedroom, 0.00 Bathroom, Office on 0.00 Acres

Ritchie, Edmonton, AB

The Coimbra Building is a well-maintained, mixed-use commercial property in a prime south-central Edmonton location, in the Ritchie community. This unique asset combines one & two-storey sections, offering approximately 11,464 sq. ft. of leasable area. Built in 1967 & 1990, the buildings are well maintained and in great condition, with no significant deferred maintenance noted, presenting a solid investment opportunity. Included with this sale is a character-filled, large 2.5-storey residential property featuring tow suites with updated amenities such as updated windows, plumbing, electrical, and HVAC systems. Both properties are fully leased, making this an ideal income-generating investment in a vibrant area near Whyte Avenue's shops, restaurants, and transit options.