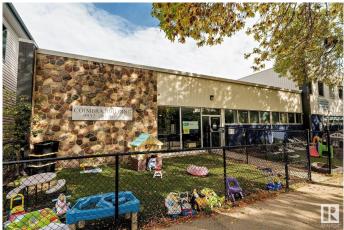

### \$3,625,000

0 Bedroom, 0.00 Bathroom, Office on 0.00 Acres

Ritchie, Edmonton, AB

The Coimbra Building is a well-maintained, mixed-use commercial property in a prime south-central Edmonton location, in the Ritchie community. This unique asset combines one & two-storey sections, offering approximately 11,464 sq. ft. of leasable area. Built in 1967 & 1990, the buildings are well maintained and in great condition, with no significant deferred maintenance noted, presenting a solid investment opportunity. Included with this sale is a character-filled, large 2.5-storey residential property featuring tow suites with updated amenities such as updated windows, plumbing, electrical, and HVAC systems. Both properties are fully leased, making this an ideal income-generating investment in a vibrant area near Whyte Avenue's shops, restaurants, and transit options.