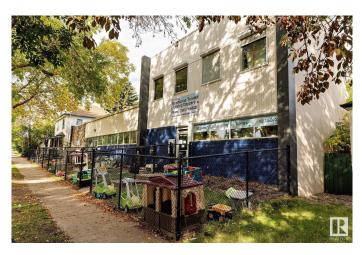

### \$3,625,000

0 Bedroom, 0.00 Bathroom, Office on 0.00 Acres

Ritchie, Edmonton, AB

The Coimbra Building is a well-maintained, mixed-use commercial property in a prime south-central Edmonton location, in the Ritchie community. This unique asset combines one & two-storey sections, offering approximately 11,464 sq. ft. of leasable area. Built in 1967 & 1990, the buildings are well maintained and in great condition, with no significant deferred maintenance noted, presenting a solid investment opportunity. Included with this sale is a character-filled, large 2.5-storey residential property featuring tow suites with updated amenities such as updated windows, plumbing, electrical, and HVAC systems. Both properties are fully leased, making this an ideal income-generating investment in a vibrant area near Whyte Avenue's shops, restaurants, and transit options.