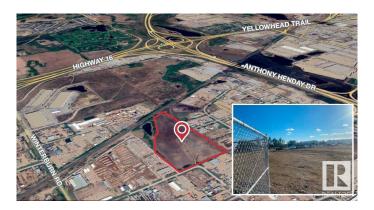

## \$0

0 Bedroom, 0.00 Bathroom, Land Commercial on 0.00 Acres

Winterburn Industrial Area East, Edmonton, AB

Property entails several industrial lots with flexible sizes FOR LEASE. Lots sizes ranging from 1, 2, 2.3, 3, 4, 5, 6 and up to 10 Acres contiguous. All lots are compacted gravel/concrete, 6ft chain-link fence, and 3-phase power connection.

## **Community Information**

Address 20710 111 Avenue

Area Edmonton

Subdivision Winterburn Industrial Area Ea

City Edmonton
County ALBERTA

Province AB

Postal Code T5S 2G6