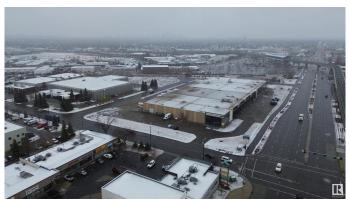

#### \$0

0 Bedroom, 0.00 Bathroom, Retail on 0.00 Acres

Mcintyre Industrial, Edmonton, AB

1444 sqft. available with built out washroom in a thriving stripmall. Great exposure located on 75 Street with access to the new LRT soth/millwoods line. Great anchor tenants include Insurance, Medical Spa, along with thriving coffee shop, restaurant, and Locksmoth/Locks just to name a few. Easy access to Whitemud, Anthony Henday, and other major throughfares. The area is enjoying a renassaiance which is evident with all the new builds and services. Plenty of customer parking available and easliy accessible via transit.

# **Community Information**

Address 5732 75 Street

Area Edmonton

Subdivision Mcintyre Industrial

City Edmonton

County ALBERTA

Province AB

Postal Code T6E 5X6