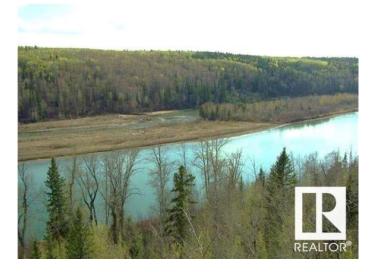

# \$1,800,000 - Lot 1 Twp Rd 21 Rr 510, Rural Parkland County

MLS® #E4412153

\$1,800,000

0 Bedroom, 0.00 Bathroom, Rural on 65.11 Acres

None, Rural Parkland County, AB

Looking for that BREATH TAKING MILLION DOLLAR VIEW? Here it is!! OPPORTUNITY IS KNOCKING!!! Zoned ANC. The ultimate oasis overlooking the North Saskatchewan River with over 266 meters of River Frontage. Embankment overlooks the river with additional land below to the river's edge. Trees, ravines and wildlife are your neighbors. Only 30 minutes from 199 Street and 23 Avenue intersection. Your private home or recreation spot - year round!Great Discretionary uses subject to approval -Tourist Campground, Community Recreation Services, Outdoor Participation, Recreation Services to name a few. This parcel = 65.11 acres +/-. Pavement except for last mile is gravel. Roads well maintained for commuters, school buses. Services available to property line. GST may be applicable. Additional photos and Drone coverage available shortly.

## **Exterior**

Exterior Features Golf Nearby, Private Fishing, River Valley View, Shopping Nearby,

Treed Lot, See Remarks