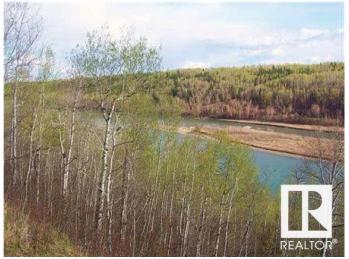

# \$1,800,000 - Lot 1 Twp Rd 21 Rr 510, Rural Parkland County

MLS® #E4412153

\$1,800,000

0 Bedroom, 0.00 Bathroom, Rural on 65.11 Acres

None, Rural Parkland County, AB

Looking for that BREATH TAKING MILLION DOLLAR VIEW? Here it is!! OPPORTUNITY IS KNOCKING!!! Zoned ANC. The ultimate oasis overlooking the North Saskatchewan River with over 266 meters of River Frontage. Embankment overlooks the river with additional land below to the river's edge. Trees, ravines and wildlife are your neighbors. Only 30 minutes from 199 Street and 23 Avenue intersection. Your private home or recreation spot - year round!Great Discretionary uses subject to approval -Tourist Campground, Community Recreation Services, Outdoor Participation, Recreation Services to name a few. This parcel = 65.11 acres +/-. Pavement except for last mile is gravel. Roads well maintained for commuters, school buses. Services available to property line. GST may be applicable. Additional photos and Drone coverage available shortly.

## **Exterior**

Exterior Features Golf Nearby, Private Fishing, River Valley View, Shopping Nearby,

Treed Lot, See Remarks