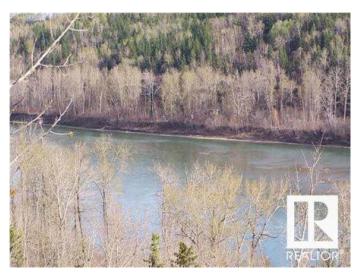

# \$1,800,000 - Lot 1 Twp Rd 21 Rr 510, Rural Parkland County

MLS® #E4412153

\$1,800,000

0 Bedroom, 0.00 Bathroom, Rural on 65.11 Acres

None, Rural Parkland County, AB

Looking for that BREATH TAKING MILLION DOLLAR VIEW? Here it is!! OPPORTUNITY IS KNOCKING!!! Zoned ANC. The ultimate oasis overlooking the North Saskatchewan River with over 266 meters of River Frontage. Embankment overlooks the river with additional land below to the river's edge. Trees, ravines and wildlife are your neighbors. Only 30 minutes from 199 Street and 23 Avenue intersection. Your private home or recreation spot - year round!Great Discretionary uses subject to approval -Tourist Campground, Community Recreation Services, Outdoor Participation, Recreation Services to name a few. This parcel = 65.11 acres +/-. Pavement except for last mile is gravel. Roads well maintained for commuters, school buses. Services available to property line. GST may be applicable. Additional photos and Drone coverage available shortly.

## **Exterior**

Exterior Features Golf Nearby, Private Fishing, River Valley View, Shopping Nearby,

Treed Lot, See Remarks