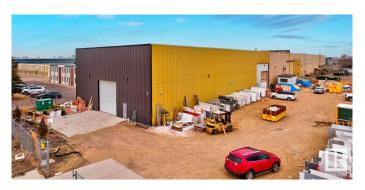

### \$2,400,000

0 Bedroom, 0.00 Bathroom, Industrial on 0.00 Acres

Weir Industrial, Edmonton, AB

Functionality: The property can cater to a wide variety of light to medium industrial applications and offers 32.5â€<sup>™</sup> ceiling height Loading: (2) 16â€<sup>™</sup>x16â€<sup>™</sup> grade loading O/H doors Site Size: Only 32% site coverage ratio allows for future potential building expansion and ample secured/gravelled yard storage (0.99 acres±). Location: The property is strategically located in the Weir Industrial corridor with easy access to Sherwood Park Freeway, Anthony Henday Drive and the QE2 Highway