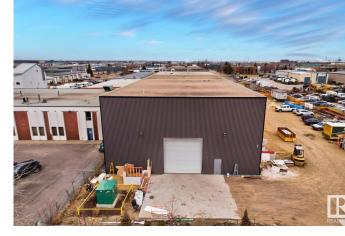

### \$2,400,000

0 Bedroom, 0.00 Bathroom, Industrial on 0.00 Acres

Weir Industrial, Edmonton, AB

Functionality: The property can cater to a wide variety of light to medium industrial applications and offers 32.5â€<sup>™</sup> ceiling height Loading: (2) 16â€<sup>™</sup>x16â€<sup>™</sup> grade loading O/H doors Site Size: Only 32% site coverage ratio allows for future potential building expansion and ample secured/gravelled yard storage (0.99 acres±). Location: The property is strategically located in the Weir Industrial corridor with easy access to Sherwood Park Freeway, Anthony Henday Drive and the QE2 Highway