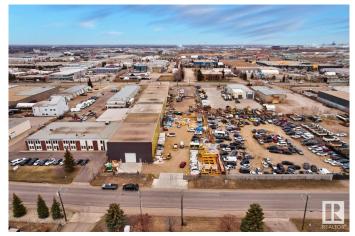

### \$2,400,000

0 Bedroom, 0.00 Bathroom, Industrial on 0.00 Acres

Weir Industrial, Edmonton, AB

Functionality: The property can cater to a wide variety of light to medium industrial applications and offers 32.5â€<sup>™</sup> ceiling height Loading: (2) 16â€<sup>™</sup>x16â€<sup>™</sup> grade loading O/H doors Site Size: Only 32% site coverage ratio allows for future potential building expansion and ample secured/gravelled yard storage (0.99 acres±). Location: The property is strategically located in the Weir Industrial corridor with easy access to Sherwood Park Freeway, Anthony Henday Drive and the QE2 Highway