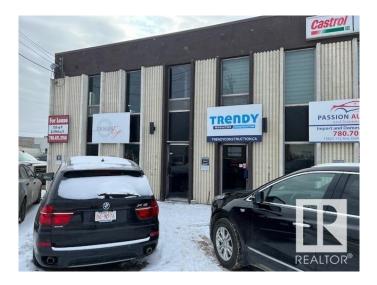

#### **\$0**

0 Bedroom, 0.00 Bathroom, Industrial on 0.00 Acres

Sheffield Industrial, Edmonton, AB

Great warehouse in great location. 2 small offices, 1 bathroom, mostly warehouse space. Large ground level entrance in back door about 14ftX18ft now available for quick possession.