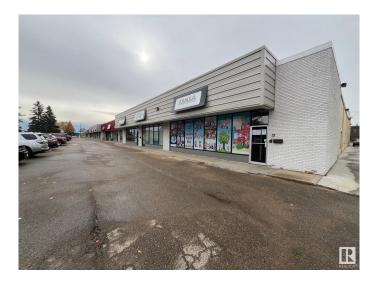

### \$0

0 Bedroom, 0.00 Bathroom, Retail on 0.00 Acres

Blatchford Area, Edmonton, AB

Located just off Kingsway Ave, close to downtown and the growing Blatchford neighborhood, this property offers flexible spaces ranging from 1,500 sq ft to 4,986 sq ft. With ample parking and a diverse tenant mix, these spaces are perfect for businesses seeking convenience, visibility, and access to a growing residential area. Ideal for retail, office, or service businesses. Don't miss out on this great leasing opportunity!