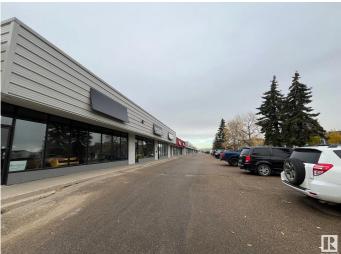

### \$0

0 Bedroom, 0.00 Bathroom, Retail on 0.00 Acres

Blatchford Area, Edmonton, AB

Located just off Kingsway Ave, close to downtown and the growing Blatchford neighborhood, this property offers flexible spaces ranging from 1,500 sq ft to 4,986 sq ft. With ample parking and a diverse tenant mix, these spaces are perfect for businesses seeking convenience, visibility, and access to a growing residential area. Ideal for retail, office, or service businesses. Don't miss out on this great leasing opportunity!