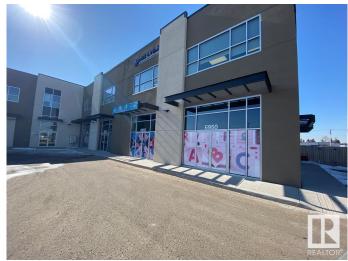

# \$1,794,800 - 6954 76 Avenue, Edmonton

MLS® #E4409441

\$1,794,800

0 Bedroom, 0.00 Bathroom, Retail on 0.00 Acres

Girard Industrial, Edmonton, AB

Discover an exceptional investment opportunity with this prime 3-unit complex (6950, 6952, 6954) spanning 4200 sq ft, fully leased to an established, successful daycare. This property delivers a full suite of childcare services, including valuable after-school care, underpinning its robust income stream. Situated with premier Argyll Road frontage and in close proximity to Bonnie Doon & the LRT, it combines modern architecture & meticulous maintenance w/ substantial parking, ensuring it stands out in a high-visibility location. Uniquely priced below its appraised value, this concrete structure is not just an asset but a strategic investment in a vibrant area. Capitalizing on easy access to extensive amenities, presenting a rare, income-generating opportunity in a highly desirable neighbourhood. Don't overlook this chance to secure a piece of prime real estate that promises not only returns but a gateway to further possibilities in a sought-after locale. Act now!

## **Exterior**

Exterior Concrete, Tilt-Up
Construction Concrete, Tilt-Up