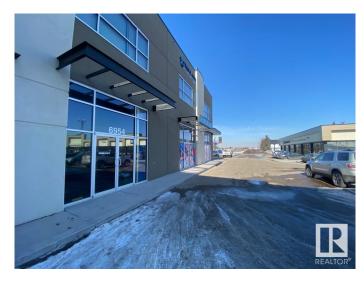

# \$1,794,800 - 6954 76 Avenue, Edmonton

MLS® #E4409441

\$1,794,800

0 Bedroom, 0.00 Bathroom, Retail on 0.00 Acres

Girard Industrial, Edmonton, AB

Discover an exceptional investment opportunity with this prime 3-unit complex (6950, 6952, 6954) spanning 4200 sq ft, fully leased to an established, successful daycare. This property delivers a full suite of childcare services, including valuable after-school care, underpinning its robust income stream. Situated with premier Argyll Road frontage and in close proximity to Bonnie Doon & the LRT, it combines modern architecture & meticulous maintenance w/ substantial parking, ensuring it stands out in a high-visibility location. Uniquely priced below its appraised value, this concrete structure is not just an asset but a strategic investment in a vibrant area. Capitalizing on easy access to extensive amenities, presenting a rare, income-generating opportunity in a highly desirable neighbourhood. Don't overlook this chance to secure a piece of prime real estate that promises not only returns but a gateway to further possibilities in a sought-after locale. Act now!

## **Exterior**

Exterior Concrete, Tilt-Up
Construction Concrete, Tilt-Up