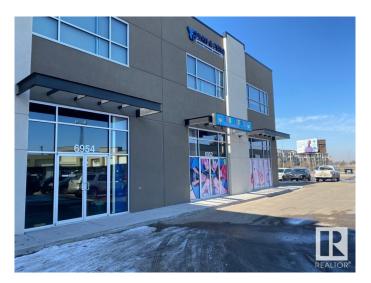

# \$1,794,800 - 6954 76 Avenue, Edmonton

MLS® #E4409441

\$1,794,800

0 Bedroom, 0.00 Bathroom, Retail on 0.00 Acres

Girard Industrial, Edmonton, AB

Discover an exceptional investment opportunity with this prime 3-unit complex (6950, 6952, 6954) spanning 4200 sq ft, fully leased to an established, successful daycare. This property delivers a full suite of childcare services, including valuable after-school care, underpinning its robust income stream. Situated with premier Argyll Road frontage and in close proximity to Bonnie Doon & the LRT, it combines modern architecture & meticulous maintenance w/ substantial parking, ensuring it stands out in a high-visibility location. Uniquely priced below its appraised value, this concrete structure is not just an asset but a strategic investment in a vibrant area. Capitalizing on easy access to extensive amenities, presenting a rare, income-generating opportunity in a highly desirable neighbourhood. Don't overlook this chance to secure a piece of prime real estate that promises not only returns but a gateway to further possibilities in a sought-after locale. Act now!

## **Exterior**

Exterior Concrete, Tilt-Up
Construction Concrete, Tilt-Up