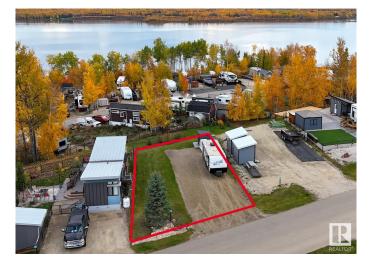

## \$125,000

0 Bedroom, 0.00 Bathroom, Rural on 0.11 Acres

Sunset Shores, Rural Parkland County, AB

LAKE LOT in Sunset Shores RV Resort: a gated, lakefront year-round community on Lake Isle. Park your trailer or install a modular to enjoy lake living all year long with municipal water, sewer and power. Paved roads throughout the community. Sunset Shores' amenities include a clubhouse with heated swimming pool, gym, laundry & showers; boat launch at the marina, an extensive pet-friendly trail system for nature walking or ATVs, and courts for pickle ball, tennis, basketball & beach volleyball. Easy access to the Yellowhead Highway and only a 30-minute drive west of Stony Plain (45 minutes to Edmonton). Your peace of paradise awaits with all the benefits of resort living in this gated, lake side community.

# **Community Information**

| Address     | 103 53509 Rge Road 60 |
|-------------|-----------------------|
| Area        | Rural Parkland County |
| Subdivision | Sunset Shores         |
| City        | Rural Parkland County |
| County      | ALBERTA               |
| Province    | AB                    |
| Postal Code | T0E 1H0               |