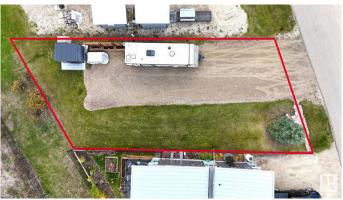

## \$125,000

0 Bedroom, 0.00 Bathroom, Rural on 0.11 Acres

Sunset Shores, Rural Parkland County, AB

LAKE LOT in Sunset Shores RV Resort: a gated, lakefront year-round community on Lake Isle. Park your trailer or install a modular to enjoy lake living all year long with municipal water, sewer and power. Paved roads throughout the community. Sunset Shores' amenities include a clubhouse with heated swimming pool, gym, laundry & showers; boat launch at the marina, an extensive pet-friendly trail system for nature walking or ATVs, and courts for pickle ball, tennis, basketball & beach volleyball. Easy access to the Yellowhead Highway and only a 30-minute drive west of Stony Plain (45 minutes to Edmonton). Your peace of paradise awaits with all the benefits of resort living in this gated, lake side community.

### **Essential Information**

| MLS® #    | E4408563        |
|-----------|-----------------|
| Price     | \$125,000       |
| Bathrooms | 0.00            |
| Acres     | 0.11            |
| Туре      | Rural           |
| Sub-Type  | Vacant Lot/Land |
| Status    | Active          |