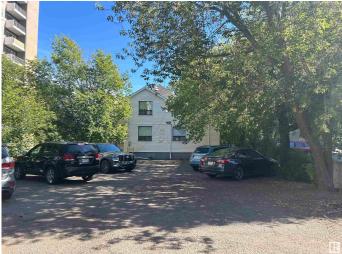

#### \$899,900

0 Bedroom, 0.00 Bathroom, Office on 0.00 Acres

Wîhkwêntôwin, Edmonton, AB

Welcome to Murly's House, a two storey office building located just off Jasper Avenue on a 7,499 sq. ft. lot with 12 paved parking stalls. Comprised of multiple private offices, waiting areas, washrooms, a private balcony, porch and multiple entrance, this property could be used as an owner user/investment or redevelopment opportunity. With DC1 (Area 7) zoning, flexible uses such as professional offices, personal service, health service, child care and more could be operated here.