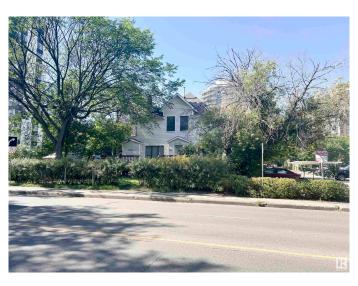

#### \$899,900

0 Bedroom, 0.00 Bathroom, Office on 0.00 Acres

Wîhkwêntôwin, Edmonton, AB

Welcome to Murly's House, a two storey office building located just off Jasper Avenue on a 7,499 sq. ft. lot with 12 paved parking stalls. Comprised of multiple private offices, waiting areas, washrooms, a private balcony, porch and multiple entrance, this property could be used as an owner user/investment or redevelopment opportunity. With DC1 (Area 7) zoning, flexible uses such as professional offices, personal service, health service, child care and more could be operated here.