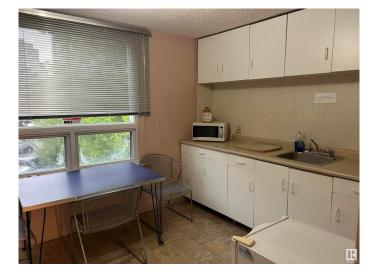

#### \$899,900

0 Bedroom, 0.00 Bathroom, Office on 0.00 Acres

Wîhkwêntôwin, Edmonton, AB

Welcome to Murly's House, a two storey office building located just off Jasper Avenue on a 7,499 sq. ft. lot with 12 paved parking stalls. Comprised of multiple private offices, waiting areas, washrooms, a private balcony, porch and multiple entrance, this property could be used as an owner user/investment or redevelopment opportunity. With DC1 (Area 7) zoning, flexible uses such as professional offices, personal service, health service, child care and more could be operated here.