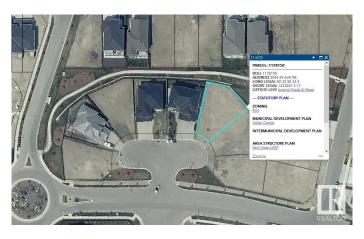

#### \$339,900

0 Bedroom, 0.00 Bathroom, Rural on 0.16 Acres

Royal Oaks\_LEDU, Rural Leduc County, AB

Beautiful pie lot in Royal Oaks with green space & walking trails behind. Inside a cul-de-sac, surrounded by beautiful million dollar homes, ready for you to build your dream home! Municipal water & sewer services in this area, low maintenance living just outside the city. Estimated a 44' building pocket. Excellent location, close to Edmonton International Airport, shopping, golf & Highway 2.

#### **Additional Information**

Date ListedSeptember 16th, 2024Days on Market258ZoningZone 80

DATA IS DEEMED RELIABLE BUT IS NOT GUARANTEED ACCURATE BY THE REALTORS® ASSOCIATION OF EDMONTON. COPYRIGHT 2025 BY THE REALTORS® ASSOCIATION OF EDMONTON. ALL RIGHTS RESERVED.Trademarks are owned or controlled by the Canadian Real Estate Association (CREA) and identify real estate professionals who are members of CREA (REALTOR®, REALTORS®) and/or the quality of services they provide (MLS®, Multiple Listing Service®)