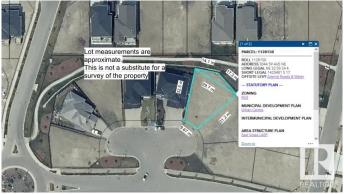

#### \$339,900

0 Bedroom, 0.00 Bathroom, Rural on 0.16 Acres

Royal Oaks\_LEDU, Rural Leduc County, AB

Beautiful pie lot in Royal Oaks with green space & walking trails behind. Inside a cul-de-sac, surrounded by beautiful million dollar homes, ready for you to build your dream home! Municipal water & sewer services in this area, low maintenance living just outside the city. Estimated a 44' building pocket. Excellent location, close to Edmonton International Airport, shopping, golf & Highway 2.

#### **Additional Information**

Date ListedSeptember 16th, 2024Days on Market258ZoningZone 80

DATA IS DEEMED RELIABLE BUT IS NOT GUARANTEED ACCURATE BY THE REALTORS® ASSOCIATION OF EDMONTON. COPYRIGHT 2025 BY THE REALTORS® ASSOCIATION OF EDMONTON. ALL RIGHTS RESERVED.Trademarks are owned or controlled by the Canadian Real Estate Association (CREA) and identify real estate professionals who are members of CREA (REALTOR®, REALTORS®) and/or the quality of services they provide (MLS®, Multiple Listing Service®)