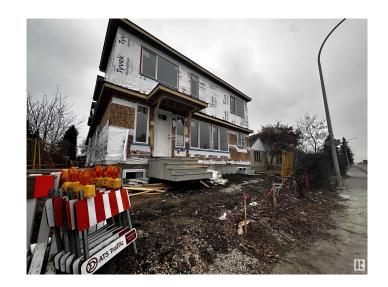

## \$1,990,000

4 Bedroom, 3.50 Bathroom, 1,202 sqft Single Family on 0.00 Acres

High Park (Edmonton), Edmonton, AB

4Plex with 4 legal basements for sale!! Investor's favor floorplans: 4 upstairs units and 4 legal basement suites. This property is suitable for the CMHC Financing. The Upstairs unit each has kitchen, living room, laundry, 3 bedrooms, and 2.5 baths. The basement Unit each has kitchen, living room, One bedroom and 1 full bath, with SEPARATE SIDE ENTRANCES and also includes 4 detached single car garages. Fully finished and equipped with all SS appliances and landscaping. Near Downtown, West Edmonton Mall & Schools, shopping &public transportation all within walking distance. Features: 9' ceilings all 3 levels, Vinyl floor throughout, quartz countertops throughout. Currently at Foundation stage. Currently at drywall stage and Possession date is estimated to be Summer 2025. Builder can assist CMHC and proforma available.