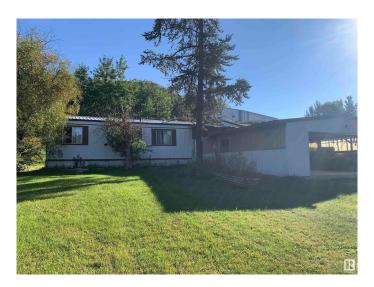

### \$399,800

2 Bedroom, 1.00 Bathroom, 910 sqft Rural on 7.88 Acres

Fallis, Rural Parkland County, AB

Current owner had start expensive renovations to the indoor riding arena with the vision of starting a licensed growing operation. The renovation is approximately 95% complete. This building could easily be repurposed into what ever you would want. Older single wide mobile is still in good shape.

Built in 1978