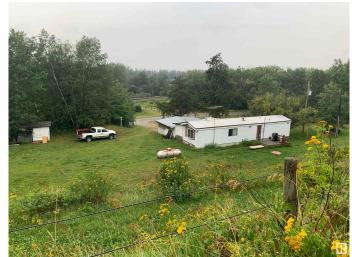

### \$399,800

2 Bedroom, 1.00 Bathroom, 910 sqft Rural on 7.88 Acres

Fallis, Rural Parkland County, AB

Current owner had start expensive renovations to the indoor riding arena with the vision of starting a licensed growing operation. The renovation is approximately 95% complete. This building could easily be repurposed into what ever you would want. Older single wide mobile is still in good shape.

Exterior Features Corner Lot, Cross Fenced, Fenced, Lake View, Sloping Lot

Foundation Block