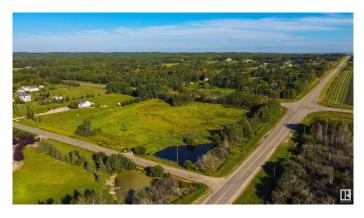

#### \$269,900

0 Bedroom, 0.00 Bathroom, Rural on 5.44 Acres

Muir Lake Ridge, Rural Parkland County, AB

Nowâ€<sup>™</sup>s your chance to BUILD YOUR DREAM HOME in the exclusive community of Muir Lake Ridge, just minutes to Spruce Grove. This 5.4 acre parcel features a perfect mix of everything you could want in an acreage lot – perimeter trees offering privacy with cleared land to build your future dream home. With architectural controls in place to protect your investment, this property offers services to the property line with quick & easy access to the City on fully PAVED roads.

## Exterior

Exterior Features Backs Onto Park/Trees, Corner Lot, Flat Site, Private Setting, Recreation Use, Schools, See Remarks