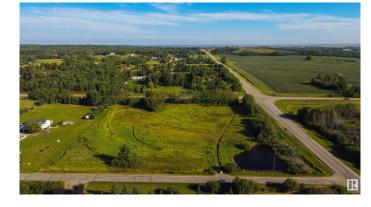

#### \$269,900

0 Bedroom, 0.00 Bathroom, Rural on 5.44 Acres

Muir Lake Ridge, Rural Parkland County, AB

Nowâ€<sup>™</sup>s your chance to BUILD YOUR DREAM HOME in the exclusive community of Muir Lake Ridge, just minutes to Spruce Grove. This 5.4 acre parcel features a perfect mix of everything you could want in an acreage lot – perimeter trees offering privacy with cleared land to build your future dream home. With architectural controls in place to protect your investment, this property offers services to the property line with quick & easy access to the City on fully PAVED roads.

## Exterior

Exterior Features Backs Onto Park/Trees, Corner Lot, Flat Site, Private Setting, Recreation Use, Schools, See Remarks