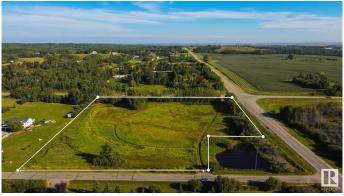

#### \$269,900

0 Bedroom, 0.00 Bathroom, Rural on 5.44 Acres

Muir Lake Ridge, Rural Parkland County, AB

Nowâ€<sup>™</sup>s your chance to BUILD YOUR DREAM HOME in the exclusive community of Muir Lake Ridge, just minutes to Spruce Grove. This 5.4 acre parcel features a perfect mix of everything you could want in an acreage lot – perimeter trees offering privacy with cleared land to build your future dream home. With architectural controls in place to protect your investment, this property offers services to the property line with quick & easy access to the City on fully PAVED roads.

## Exterior

Exterior Features Backs Onto Park/Trees, Corner Lot, Flat Site, Private Setting, Recreation Use, Schools, See Remarks