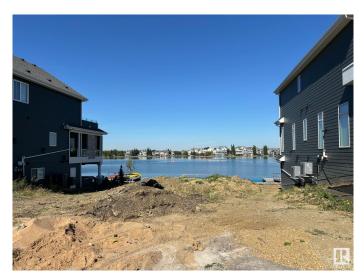

#### \$900,000

0 Bedroom, 0.00 Bathroom, Single Family on 0.00 Acres

Summerside, Edmonton, AB

Lot AND Home must be purchased together. This is your final opportunity to secure the last remaining 50-pocket walkout lot directly backing onto the stunning Lake Summersideâ€"available exclusively for build-through with Five Star Homes. Imagine crafting your dream home in Edmonton's premier lake community, where residents enjoy exclusive access to private beaches, swimming, paddleboarding, kayaking, and year-round activities like ice skating in the winter. This prime walkout lot offers breathtaking lake views and provides direct access to all of Summerside's incredible amenities, including playgrounds, walking trails, tennis courts, and vibrant community events. With top-tier schools nearby and convenient access to major roads like Anthony Henday Drive, this lot is perfect for those seeking an active, family-friendly lifestyle in a resort-like environment. Don't miss outâ€"this is your last chance to build your custom home directly on the lake!

# Amenities

Is Waterfront Yes

# Exterior

Exterior Features Airport Nearby, Backs Onto Lake, Lake Access Property, Not Fenced, Not Landscaped, Playground Nearby, Public Transportation, Recreation Use, Schools, Shopping Nearby, Waterfront Property