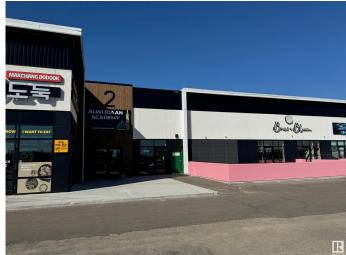

#### \$0

0 Bedroom, 0.00 Bathroom, Retail on 0.00 Acres

Ellerslie Industrial, Edmonton, AB

RARE small retail unit - 784 SF available in Parsons Park next to the popular 2nd location of Brew & Bloom. Some great uses would be a barber, cell phone repair, personal services, tutoring, bakery, medical, etc - the layout is conducive to having a large waiting area and reception that leads into the main space. The site offers ample parking, shadow anchored by Save-On-Foods and close to a large SW population of residents and businesses. \$40 PSF + \$18.35 operating costs. Utilities are separately metered.

## **Community Information**

Address 1013 Parsons Road

Area Edmonton

Subdivision Ellerslie Industrial

City Edmonton
County ALBERTA

Province AB

Postal Code T6X 0X2