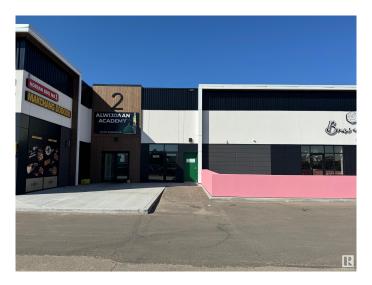

#### \$0

0 Bedroom, 0.00 Bathroom, Retail on 0.00 Acres

Ellerslie Industrial, Edmonton, AB

RARE small retail unit - 784 SF available in Parsons Park next to the popular 2nd location of Brew & Bloom. Some great uses would be a barber, cell phone repair, personal services, tutoring, bakery, medical, etc - the layout is conducive to having a large waiting area and reception that leads into the main space. The site offers ample parking, shadow anchored by Save-On-Foods and close to a large SW population of residents and businesses. \$40 PSF + \$18.35 operating costs. Utilities are separately metered.

## **Community Information**

Address 1013 Parsons Road

Area Edmonton

Subdivision Ellerslie Industrial

City Edmonton
County ALBERTA

Province AB

Postal Code T6X 0X2