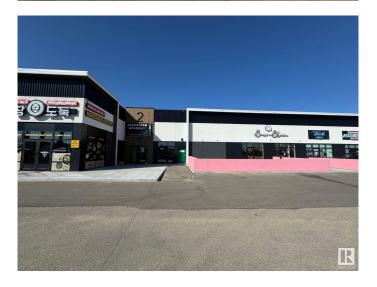

#### \$0

0 Bedroom, 0.00 Bathroom, Retail on 0.00 Acres

Ellerslie Industrial, Edmonton, AB

RARE small retail unit - 784 SF available in Parsons Park next to the popular 2nd location of Brew & Bloom. Some great uses would be a barber, cell phone repair, personal services, tutoring, bakery, medical, etc - the layout is conducive to having a large waiting area and reception that leads into the main space. The site offers ample parking, shadow anchored by Save-On-Foods and close to a large SW population of residents and businesses. \$40 PSF + \$18.35 operating costs. Utilities are separately metered.

## **Community Information**

Address 1013 Parsons Road

Area Edmonton

Subdivision Ellerslie Industrial

City Edmonton
County ALBERTA

Province AB

Postal Code T6X 0X2