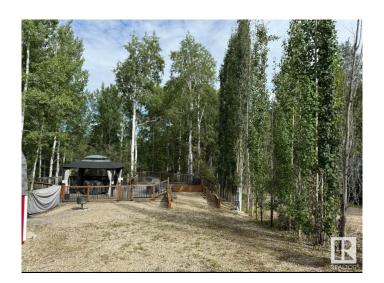

### \$140,000

0 Bedroom, 0.00 Bathroom, Rural on 0.09 Acres

The Summit (Parkland), Rural Parkland County, AB

Welcome to your ideal retreat, nestled in a well-maintained four-season park! This property overlooks the scenic Pineridge Golf Course, with stunning views and easy access. It offers a generous 3,940 sqft lot, providing ample space and privacy, thanks to the beautiful mature trees surrounding the area. Enjoy the great outdoors on the expansive (approx)850 sqft wood deck, perfect for entertaining or simply relaxing in nature. For your convenience, the lot is equipped with power, water, and septic services. The property includes a spacious storage shed and a charming bunkie, offering additional accommodations for guests or a cozy hideaway. Just a short walk away, you'll find a playground, sports facilities, and restaurant. The park itself is well-appointed with separate washrooms and laundry facilities, a gym, and a clubhouse, ensuring you have everything you need for a comfortable and enjoyable stay. This property offers the perfect blend of tranquility and convenience.