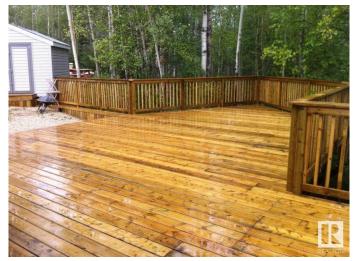

### \$140,000

0 Bedroom, 0.00 Bathroom, Rural on 0.09 Acres

The Summit (Parkland), Rural Parkland County, AB

Welcome to your ideal retreat, nestled in a well-maintained four-season park! This property overlooks the scenic Pineridge Golf Course, with stunning views and easy access. It offers a generous 3,940 sqft lot, providing ample space and privacy, thanks to the beautiful mature trees surrounding the area. Enjoy the great outdoors on the expansive (approx)850 sqft wood deck, perfect for entertaining or simply relaxing in nature. For your convenience, the lot is equipped with power, water, and septic services. The property includes a spacious storage shed and a charming bunkie, offering additional accommodations for guests or a cozy hideaway. Just a short walk away, you'll find a playground, sports facilities, and restaurant. The park itself is well-appointed with separate washrooms and laundry facilities, a gym, and a clubhouse, ensuring you have everything you need for a comfortable and enjoyable stay. This property offers the perfect blend of tranquility and convenience.