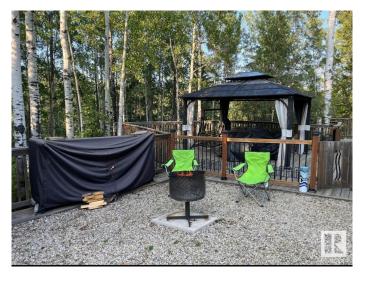

### \$140,000

0 Bedroom, 0.00 Bathroom, Rural on 0.09 Acres

The Summit (Parkland), Rural Parkland County, AB

Welcome to your ideal retreat, nestled in a well-maintained four-season park! This property overlooks the scenic Pineridge Golf Course, with stunning views and easy access. It offers a generous 3,940 sqft lot, providing ample space and privacy, thanks to the beautiful mature trees surrounding the area. Enjoy the great outdoors on the expansive (approx)850 sqft wood deck, perfect for entertaining or simply relaxing in nature. For your convenience, the lot is equipped with power, water, and septic services. The property includes a spacious storage shed and a charming bunkie, offering additional accommodations for guests or a cozy hideaway. Just a short walk away, you'll find a playground, sports facilities, and restaurant. The park itself is well-appointed with separate washrooms and laundry facilities, a gym, and a clubhouse, ensuring you have everything you need for a comfortable and enjoyable stay. This property offers the perfect blend of tranquility and convenience.