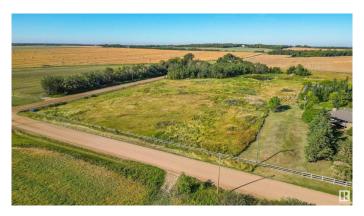

## \$597,800

0 Bedroom, 0.00 Bathroom, Rural on 10.89 Acres

None, Rural Sturgeon County, AB

RARE OPPORTUNITY!! ACREAGE LAND-10.89 Acres ideally located just minutes from the growing communities of Fort Saskatchewan & Gibbons! It is one mile off pavement with services at the road. Potential to tie into the Municipal waterline that runs along the south end of the property. This level land parcel is fenced and X-fenced and has a year-round dugout. The property is equipped with a 30'x70' tarped Quonset and a 14'x60' Horse Shelter. The acreage parcel is ZONED AG-MINOR, allowing up to 2 accessory dwelling units, an accessory building (i.e. SHOP up to 5000sqft) and Home-Based Business opportunities (level 1 & 2). The 10.89 acres offers possibilities for a variety of Agriculture-related uses, such as an equestrian facility, market garden, or landscaping contractor services. BUILD YOUR DREAM HOME AND MORE! In addition, the Fort In View Golf Course is only 3 minutes down the road!