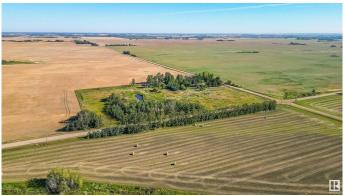

## \$597,800

0 Bedroom, 0.00 Bathroom, Rural on 10.89 Acres

None, Rural Sturgeon County, AB

RARE OPPORTUNITY!! ACREAGE LAND-10.89 Acres ideally located just minutes from the growing communities of Fort Saskatchewan & Gibbons! It is one mile off pavement with services at the road. Potential to tie into the Municipal waterline that runs along the south end of the property. This level land parcel is fenced and X-fenced and has a year-round dugout. The property is equipped with a 30'x70' tarped Quonset and a 14'x60' Horse Shelter. The acreage parcel is ZONED AG-MINOR, allowing up to 2 accessory dwelling units, an accessory building (i.e. SHOP up to 5000sqft) and Home-Based Business opportunities (level 1 & 2). The 10.89 acres offers possibilities for a variety of Agriculture-related uses, such as an equestrian facility, market garden, or landscaping contractor services. BUILD YOUR DREAM HOME AND MORE! In addition, the Fort In View Golf Course is only 3 minutes down the road!