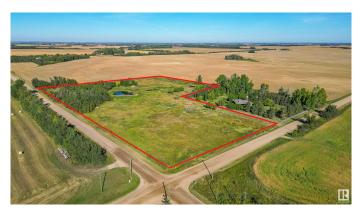

## \$597,800

0 Bedroom, 0.00 Bathroom, Rural on 10.89 Acres

None, Rural Sturgeon County, AB

RARE OPPORTUNITY!! ACREAGE LAND-10.89 Acres ideally located just minutes from the growing communities of Fort Saskatchewan & Gibbons! It is one mile off pavement with services at the road. Potential to tie into the Municipal waterline that runs along the south end of the property. This level land parcel is fenced and X-fenced and has a year-round dugout. The property is equipped with a 30'x70' tarped Quonset and a 14'x60' Horse Shelter. The acreage parcel is ZONED AG-MINOR, allowing up to 2 accessory dwelling units, an accessory building (i.e. SHOP up to 5000sqft) and Home-Based Business opportunities (level 1 & 2). The 10.89 acres offers possibilities for a variety of Agriculture-related uses, such as an equestrian facility, market garden, or landscaping contractor services. BUILD YOUR DREAM HOME AND MORE! In addition, the Fort In View Golf Course is only 3 minutes down the road!