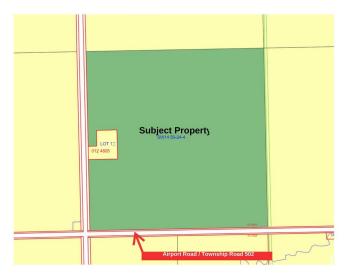

#### \$3,213,000

0 Bedroom, 0.00 Bathroom, Rural on 153.00 Acres

Valleyview (Leduc), Rural Leduc County, AB

Explore 153 acres of prime land strategically situated just minutes from Edmonton, Edmonton International Airport, Beaumont, and Leduc. This property features a 1,000 sq. ft. residence equipped with a new hot water tank and furnace, currently earning \$1,700 per month from a reliable, long-term tenant who is interested in staying. The property also includes a profitable farming lease and approximately 5 acres of wooded area, ideal for hunting. Don't miss this exceptional investment opportunity!

## **Community Information**

| Address     | 50214 Highway 814  |
|-------------|--------------------|
| Area        | Rural Leduc County |
| Subdivision | Valleyview (Leduc) |

| City<br>County<br>Province | Rural Leduc County<br>ALBERTA     |
|----------------------------|-----------------------------------|
| Province<br>Postal Code    | АВ<br>Т4Х 0КЗ                     |
| Interior                   |                                   |
| Heating                    | Forced Air-1                      |
| Exterior                   |                                   |
| Exterior Features          | Airport Nearby, Corner Lot, Creek |