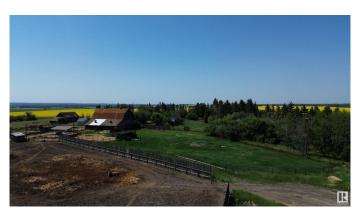

## \$5,500,000

4 Bedroom, 1.50 Bathroom, 2,033 sqft Rural on 639.75 Acres

None, Rural Sturgeon County, AB

Huge ranching opportunity of FOUR QUARTERS near St. Albert! 639.75 ACRES of a working regenerative farm, set up with a confined feeding operation and part of ALUS conservation with a transferable NRCB permit! The home quarter has an old house and barn as well as a shop, granaries, seven fenced feeding pens, sheds and two dugouts. There are three drilled wells total, the best well producing 30 GPM out of the Villeneuve aquifer. Cattle are on rotational grazing with electric fencing and part of the verified beef program. Land has been sustainable farmed, with flat land on the home quarters and gently rolling land on the northern quarters with a beautiful view. Close to Hwy 37 for easy access to St. Albert, Edmonton, Spruce Grove, Stony Plain and Westlock and near the hamlets of Calahoo and Riviere Qui Barre, this is a unique opportunity!