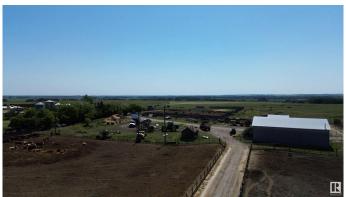

## \$5,500,000

4 Bedroom, 1.50 Bathroom, 2,033 sqft Rural on 639.75 Acres

None, Rural Sturgeon County, AB

Huge ranching opportunity of FOUR QUARTERS near St. Albert! 639.75 ACRES of a working regenerative farm, set up with a confined feeding operation and part of ALUS conservation with a transferable NRCB permit! The home quarter has an old house and barn as well as a shop, granaries, seven fenced feeding pens, sheds and two dugouts. There are three drilled wells total, the best well producing 30 GPM out of the Villeneuve aquifer. Cattle are on rotational grazing with electric fencing and part of the verified beef program. Land has been sustainable farmed, with flat land on the home quarters and gently rolling land on the northern quarters with a beautiful view. Close to Hwy 37 for easy access to St. Albert, Edmonton, Spruce Grove, Stony Plain and Westlock and near the hamlets of Calahoo and Riviere Qui Barre, this is a unique opportunity!