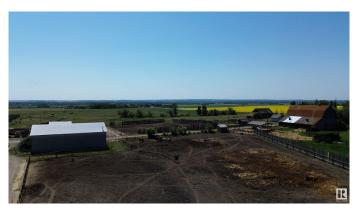

## \$5,500,000

4 Bedroom, 1.50 Bathroom, 2,033 sqft Rural on 639.75 Acres

None, Rural Sturgeon County, AB

Huge ranching opportunity of FOUR QUARTERS near St. Albert! 639.75 ACRES of a working regenerative farm, set up with a confined feeding operation and part of ALUS conservation with a transferable NRCB permit! The home quarter has an old house and barn as well as a shop, granaries, seven fenced feeding pens, sheds and two dugouts. There are three drilled wells total, the best well producing 30 GPM out of the Villeneuve aquifer. Cattle are on rotational grazing with electric fencing and part of the verified beef program. Land has been sustainable farmed, with flat land on the home quarters and gently rolling land on the northern quarters with a beautiful view. Close to Hwy 37 for easy access to St. Albert, Edmonton, Spruce Grove, Stony Plain and Westlock and near the hamlets of Calahoo and Riviere Qui Barre, this is a unique opportunity!