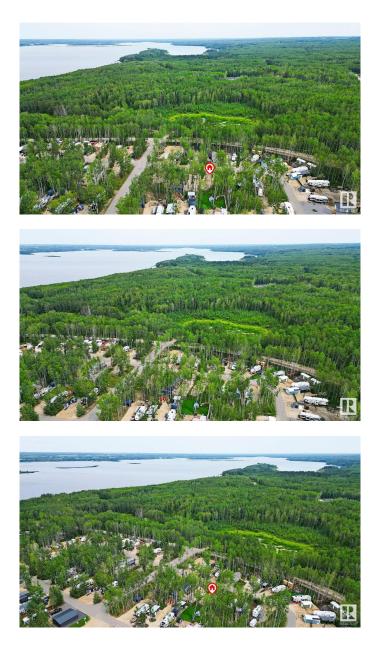

#### \$125,000

0 Bedroom, 0.00 Bathroom, Rural on 0.12 Acres

Sunset Shores, Rural Parkland County, AB

YOUR PEACE OF PARADISE AWAITS! This gated, lakefront community a just a short drive West from Edmonton and offers amenities you won't find elsewhere! Lounge by your OUTDOOR, HEATED POOL or take an ATV ride or walk the multitude of trails. Enjoy the pickleball courts, tennis courts or basketball courts. There's a lakefront CLUBHOUSE and a PIER where you can install your BOAT LIFT! For a winter activity, you can ice fish on the lake. The terrific CLUBHOUSE features a gym, ping pong tables, canoe & kayak rentals, a candy store, bathrooms and a large communal kitchen with a dining area with a balcony plus free laundry and shower area/bathroom building. This property is a must see with all utility and sewer hook ups on the site.!

### Exterior

Exterior Features Beach Access, Boating, Fenced, Gated Community, Golf Nearby, Lake Access Property, Lake View, Picnic Area, Recreation Use