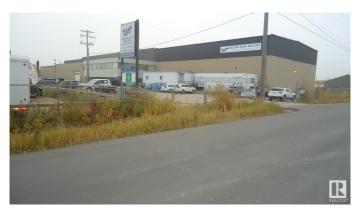

# \$4,800,000 - 6115 30 Street, Edmonton

MLS® #E4399343

### \$4,800,000

0 Bedroom, 0.00 Bathroom, Industrial on 0.00 Acres

Southeast Industrial (Edmonton), Edmonton, AB

Leased property. Lease must be assumed. Over 42,000 sq. ft. of improvements on 4.35 acres of fenced IM and, Phase II **Environmental Assessment and Real Property** Reports on hand, High Ceiling (over 30') building, there are two rolling 30 tonne cranes and seven 1,5 tonne jib cranes. Company is in its seventh decade of continuous operation as a custom truck body manufacturer, The manufacturing company has been sold to Federal Signal, a major conglomerate of companies trading on the the New York Stok Exchange. Current rent is \$306,545.64 which, with operating costs for upgrades done by the landlord, is increased to \$347,639.55/annum (net) plus operating costs. Tenant pays all costs including, but not limited to, taxes, utilities, maintenance, etc. Excellent investment Replacement costs of land and improvement exceed asking price considerably.