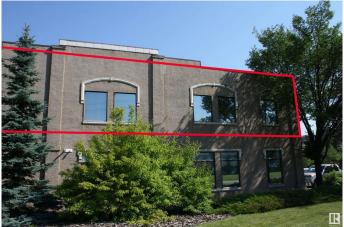

#### \$0

0 Bedroom, 0.00 Bathroom, Office on 0.00 Acres

Roper Industrial, Edmonton, AB

Sublease. Tenant has existing lease until December 30, 2033. Beautifully appointed second floor office space. 1650 rentable area at \$2800/mo gross lease includes utilities. Subtenant responsible for telephone, cable/internet, tenant's insurance, business license and taxes, tenant improvements, janitorial. Two parking stalls included. Potential to also lease 750 sq ft of shop/warehouse with grade door at extra cost.