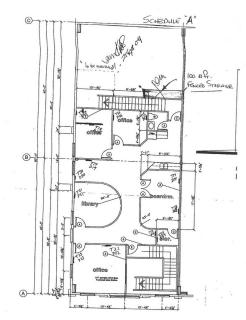

#### \$0

0 Bedroom, 0.00 Bathroom, Office on 0.00 Acres

Roper Industrial, Edmonton, AB

Sublease. Tenant has existing lease until December 30, 2033. Beautifully appointed second floor office space. 1650 rentable area at \$2800/mo gross lease includes utilities. Subtenant responsible for telephone, cable/internet, tenant's insurance, business license and taxes, tenant improvements, janitorial. Two parking stalls included. Potential to also lease 750 sq ft of shop/warehouse with grade door at extra cost.