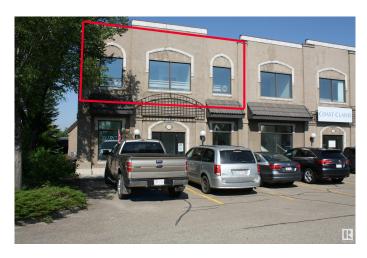

#### \$0

0 Bedroom, 0.00 Bathroom, Office on 0.00 Acres

Roper Industrial, Edmonton, AB

Sublease. Tenant has existing lease until December 30, 2033. Beautifully appointed second floor office space. 1650 rentable area at \$2800/mo gross lease includes utilities. Subtenant responsible for telephone, cable/internet, tenant's insurance, business license and taxes, tenant improvements, janitorial. Two parking stalls included. Potential to also lease 750 sq ft of shop/warehouse with grade door at extra cost.

## **Community Information**

| Address     | 200 6960 Roper Road |
|-------------|---------------------|
| Area        | Edmonton            |
| Subdivision | Roper Industrial    |
| City        | Edmonton            |
| County      | ALBERTA             |
| Province    | AB                  |
| Postal Code | T6B 3H9             |