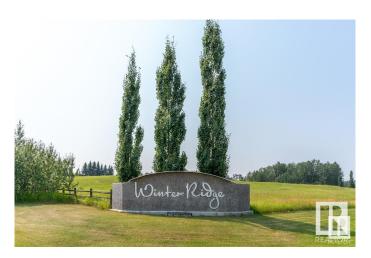

#### \$411,500

0 Bedroom, 0.00 Bathroom, Rural on 2.05 Acres

Winterridge Estates, Rural Parkland County, AB

Here is one of the few undeveloped parcels in Winterridge Estates. This 2+acre parcel has a great hilltop building site for a panoramic view of the countryside towards west Edmonton. Winterridge Estates is about 80% developed with fine well maintained homes. Residents here enjoy the privacy of there estate homes and just a short drive to west Edmonton or the International Airport. The Petroleum Club Golf Couse is just next door and Blackhawk Golf Club is a mile down the road.