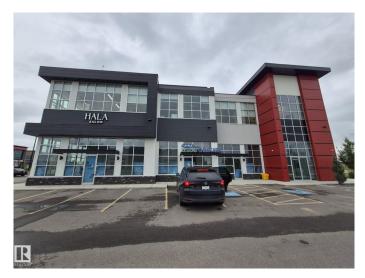

### \$0

0 Bedroom, 0.00 Bathroom, Office on 0.00 Acres

Mistatim Industrial, Edmonton, AB

Prime office spaces available for Lease on Second floor , highly visible, beautiful 2 story Plaza. Second Level has 1535 to 4414 SF leasable space with ELEVATOR access; the lease rate starts at \$22/SF and the minimum demise could be at 1535 SF. High quality construction with lots of glazing BIG WINDOWS , 11 feet ceiling height and common washrooms, you can open any kind of medical related, accountant, lawyer , furniture shop , Beauty spa and etc.

# **Essential Information**

| MLS® #     | E4398617 |  |  |
|------------|----------|--|--|
| Bathrooms  | 0.00     |  |  |
| Acres      | 0.00     |  |  |
| Year Built | 2023     |  |  |
| Туре       | Office   |  |  |
| Status     | Active   |  |  |

#### Exterior

| Exterior     | Steel Frame |
|--------------|-------------|
| Construction | Steel Frame |