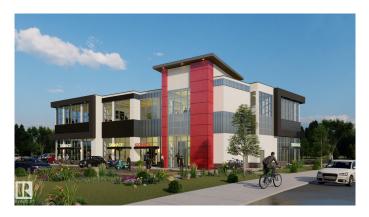

### \$0

0 Bedroom, 0.00 Bathroom, Office on 0.00 Acres

Mistatim Industrial, Edmonton, AB

Prime office spaces available for Lease on Second floor , highly visible, beautiful 2 story Plaza. Second Level has 1535 to 4414 SF leasable space with ELEVATOR access; the lease rate starts at \$22/SF and the minimum demise could be at 1535 SF. High quality construction with lots of glazing BIG WINDOWS , 11 feet ceiling height and common washrooms, you can open any kind of medical related, accountant, lawyer , furniture shop , Beauty spa and etc.

# **Essential Information**

| MLS® #     | E4398617 |  |  |
|------------|----------|--|--|
| Bathrooms  | 0.00     |  |  |
| Acres      | 0.00     |  |  |
| Year Built | 2023     |  |  |
| Туре       | Office   |  |  |
| Status     | Active   |  |  |