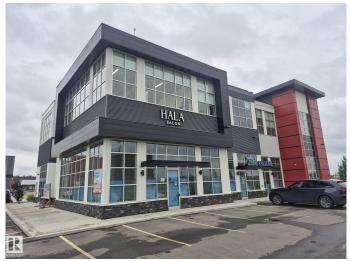

### \$0

0 Bedroom, 0.00 Bathroom, Office on 0.00 Acres

Mistatim Industrial, Edmonton, AB

Prime office spaces available for Lease on Second floor , highly visible, beautiful 2 story Plaza. Second Level has 1535 to 4414 SF leasable space with ELEVATOR access; the lease rate starts at \$22/SF and the minimum demise could be at 1535 SF. High quality construction with lots of glazing BIG WINDOWS , 11 feet ceiling height and common washrooms, you can open any kind of medical related, accountant, lawyer , furniture shop , Beauty spa and etc.

# **Essential Information**

| MLS® #     | E4398617 |  |  |
|------------|----------|--|--|
| Bathrooms  | 0.00     |  |  |
| Acres      | 0.00     |  |  |
| Year Built | 2023     |  |  |
| Туре       | Office   |  |  |
| Status     | Active   |  |  |

#### Exterior

| Exterior     | Steel Frame |
|--------------|-------------|
| Construction | Steel Frame |