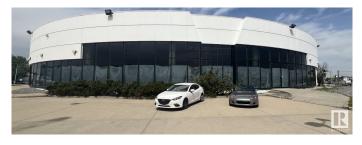

### \$5,290,000

0 Bedroom, 0.00 Bathroom, Industrial on 0.00 Acres

Mayfield, Edmonton, AB

Located on Stony Plain Road and 172 Street, this versatile property offers unparalleled visibility and foot traffic. 20,300 SF former auto dealership space split up into showroom and warehouse with multiple grade doors on a 0.88 Acre site with and extra 13,300 SF of additional underground parking.