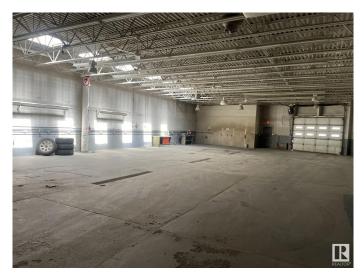

### \$5,290,000

0 Bedroom, 0.00 Bathroom, Industrial on 0.00 Acres

Mayfield, Edmonton, AB

Located on Stony Plain Road and 172 Street, this versatile property offers unparalleled visibility and foot traffic. 20,300 SF former auto dealership space split up into showroom and warehouse with multiple grade doors on a 0.88 Acre site with and extra 13,300 SF of additional underground parking.