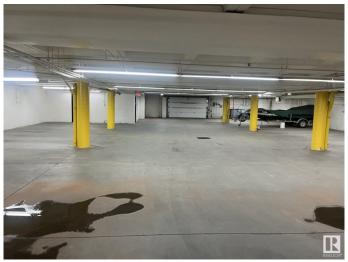

### \$5,290,000

0 Bedroom, 0.00 Bathroom, Industrial on 0.00 Acres

Mayfield, Edmonton, AB

Located on Stony Plain Road and 172 Street, this versatile property offers unparalleled visibility and foot traffic. 20,300 SF former auto dealership space split up into showroom and warehouse with multiple grade doors on a 0.88 Acre site with and extra 13,300 SF of additional underground parking.