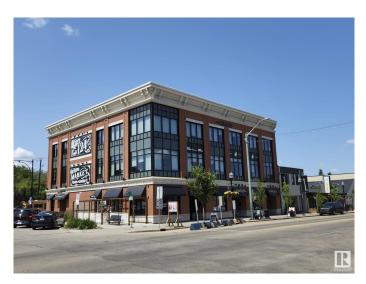

# \$0 - 202 12408 108 Avenue, Edmonton

MLS® #E4396967

### \$0

0 Bedroom, 0.00 Bathroom, Office on 0.00 Acres

Westmount, Edmonton, AB

Welcome to the Grand on 124 St! Rare opportunity to lease space within this unique new development blending contemporary features with historic charm. 804 sq.ft. second floor office unit built out with four private offices, reception area, and storage room. Note: No building gross up factor, unit size listed is actual square footage. Building features elevator, signage opportunity, modern common areas and much more!

## Exterior

Exterior Brick Construction Brick