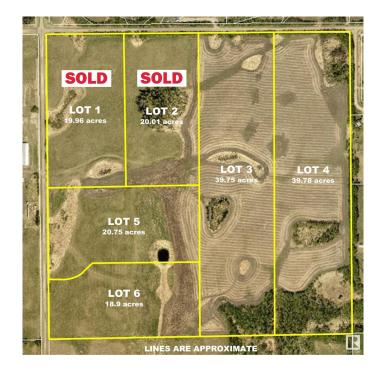

### \$379,900

0 Bedroom, 0.00 Bathroom, Rural on 18.90 Acres

None, Rural Strathcona County, AB

Located 10 minutes from town and minutes to Ardrossan schools, this 18.9 acre parcel offers a wonderful build site and a great place to build your new country home. Post and rail fencing is installed along frontage of lots.

#### **Essential Information**

| MLS® #    | E4396568        |
|-----------|-----------------|
| Price     | \$379,900       |
| Bathrooms | 0.00            |
| Acres     | 18.90           |
| Туре      | Rural           |
| Sub-Type  | Vacant Lot/Land |
| Status    | Active          |