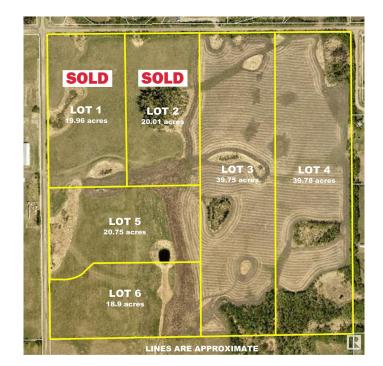

#### \$479,900

0 Bedroom, 0.00 Bathroom, Rural on 39.75 Acres

None, Rural Strathcona County, AB

Located 10 minutes from town and minutes to Ardrossan schools, this 39.75 acre parcel offers a wonderful build site and a great place to build your new country home. Post and rail fencing is installed along frontage of lots.

#### **Essential Information**

| MLS® #    | E4396565        |
|-----------|-----------------|
| Price     | \$479,900       |
| Bathrooms | 0.00            |
| Acres     | 39.75           |
| Туре      | Rural           |
| Sub-Type  | Vacant Lot/Land |
| Status    | Active          |